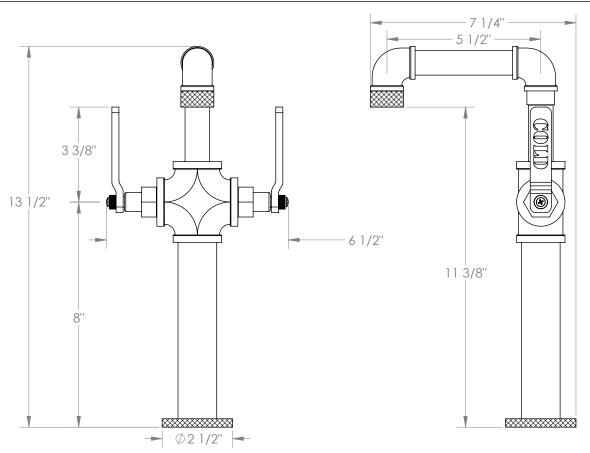

## Elan Vital 38-9.2-EV4

Deck Mounted, Two Handle Kitchen Faucet

- Fits Deck Up To 1-5/8" Thick
- Recommended Mounting Hole: 1-3/8"
- All Lead-Free Brass Construction
- Flow Rate: 1.75 GPM
- 1/4 Turn Ceramic Cartridge
- 360° Rotating Spout
- Professional Installation Required