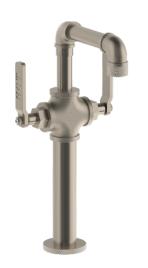

## Elan Vital 38-9.2-EV4

Deck Mounted, Two Handle Kitchen Faucet

- Fits Deck Up To 1-5/8" Thick
- Recommended Mounting Hole: 1-3/8"
- All Lead-Free Brass Construction
- Flow Rate: 1.75 GPM
- 1/4 Turn Ceramic Cartridge
- 360° Rotating Spout
- Professional Installation Required