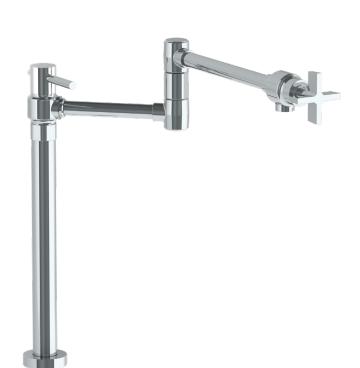

## WATERMYRK

BROOKLYN, NEW YORK

Blue 37-7.9-BL3 Deck Mounted Pot Filler

- 1/2"-14 NPS Male Connection at Bottom
- Recommended Mounting Hole: 1"
- All Lead-Free Brass Construction
- Flow Rate: 7.5 GPM
- 1/4 Turn Ceramic Cartridge
- Use With Cold Water Only
- 360° Rotating Spout
- Professional Installation Required
- Fits Deck Up To 3" Thick