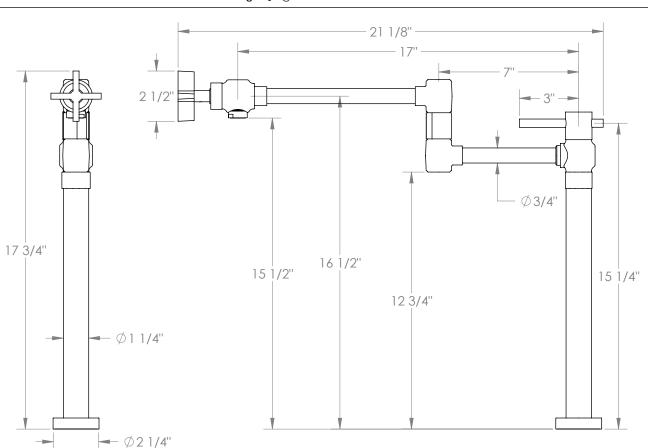

## WATERMYRK

BROOKLYN, NEW YORK

Blue 37-7.9-BL3 Deck Mounted Pot Filler

- 1/2"-14 NPS Male Connection at Bottom
- Recommended Mounting Hole: 1"
- All Lead-Free Brass Construction
- Flow Rate: 7.5 GPM
- 1/4 Turn Ceramic Cartridge
- Use With Cold Water Only
- 360° Rotating Spout
- Professional Installation Required
- Fits Deck Up To 3" Thick