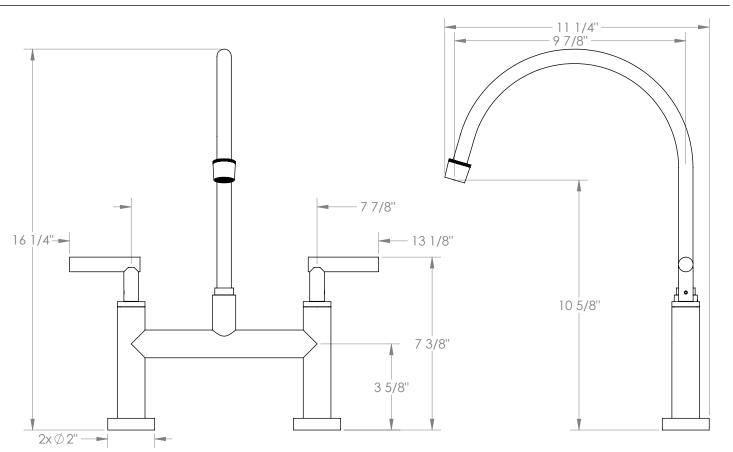

## WATERMYRK

BROOKLYN, NEW YORK

Loft 2.0 23-7.5EG-L8

Deck Mounted, Extended Gooseneck, Bridge Kitchen Faucet

• Recommended Mounting Hole: 1-1/8"

• All Lead-Free Brass Construction

• Flow Rate: 1.75 GPM

• 1/4 Turn Ceramic Cartridge

• 360° Rotating Spout

Professional Installation Required

Available in all finishes shown on the Watermark Designs website

Meets the applicable requirements of ASME A112.18.1-2005/CSA B125.1-05, entitled "Plumbing Supply Fittings". Watermark Designs reserves the right to make revisions without notice to produce specifications. All product dimensions are nominal.