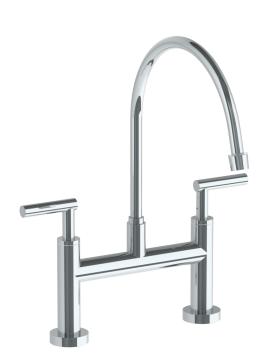

## WATERMYRK

BROOKLYN, NEW YORK

Loft 2.0 23-7.5EG-L8

Deck Mounted, Extended Gooseneck, Bridge Kitchen Faucet

• Recommended Mounting Hole: 1-1/8"

• All Lead-Free Brass Construction

• Flow Rate: 1.75 GPM

• 1/4 Turn Ceramic Cartridge

• 360° Rotating Spout

Professional Installation Required

Available in all finishes shown on the Watermark Designs website

Meets the applicable requirements of ASME A112.18.1-2005/CSA B125.1-05, entitled "Plumbing Supply Fittings". Watermark Designs reserves the right to make revisions without notice to produce specifications. All product dimensions are nominal.