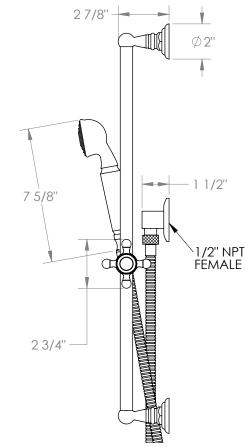

## Paris 206-HSPB1-V

Positioning Bar Shower Kit with Hand Shower

- Slide bar features an adjustable shower holder that can be set along length of bar and can be set at angle up to 45°
- Hose Length: 69"
- Includes two backflow preventers- one in the hand shower and one in the wall elbow

Includes The Following Components:

Shower Positioning Bar: 321-6524

Hand Shower: SH-S525BWall Elbow: ELB-6001

Shower Hose: DS-4079

Available in all finishes shown on the Watermark Designs website

Meets the applicable requirements of ASME A112.18.1-2005/CSA B125.1-05, entitled "Plumbing Supply Fittings". Watermark Designs reserves the right to make revisions without notice to produce specifications. All product dimensions are nominal.