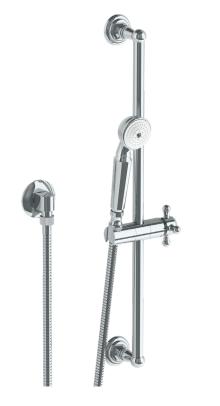

## Paris 206-HSPB1-V

Positioning Bar Shower Kit with Hand Shower

- Slide bar features an adjustable shower holder that can be set along length of bar and can be set at angle up to 45°
- Hose Length: 69"
- Includes two backflow preventers- one in the hand shower and one in the wall elbow

Includes The Following Components:

Shower Positioning Bar: 321-6524

Hand Shower: SH-S525BWall Elbow: ELB-6001

Shower Hose: DS-4079

Available in all finishes shown on the Watermark Designs website

Meets the applicable requirements of ASME A112.18.1-2005/CSA B125.1-05, entitled "Plumbing Supply Fittings". Watermark Designs reserves the right to make revisions without notice to produce specifications. All product dimensions are nominal.