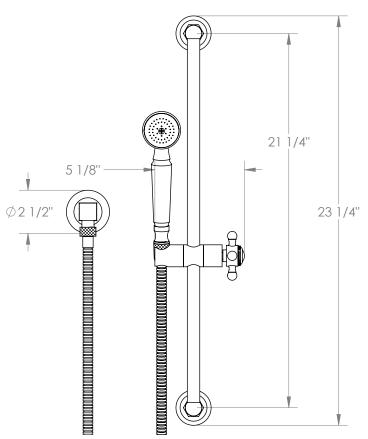

## Paris 206-HSPB1-V

Positioning Bar Shower Kit with Hand Shower

- Slide bar features an adjustable shower holder that can be set along length of bar and can be set at angle up to 45°
- Hose Length: 69"
- Includes two backflow preventers- one in the hand shower and one in the wall elbow

Includes The Following Components:

Shower Positioning Bar: 321-6524

Hand Shower: SH-S525BWall Elbow: ELB-6001

Shower Hose: DS-4079

Available in all finishes shown on the Watermark Designs website

Meets the applicable requirements of ASME A112.18.1-2005/CSA B125.1-05, entitled "Plumbing Supply Fittings". Watermark Designs reserves the right to make revisions without notice to produce specifications. All product dimensions are nominal.