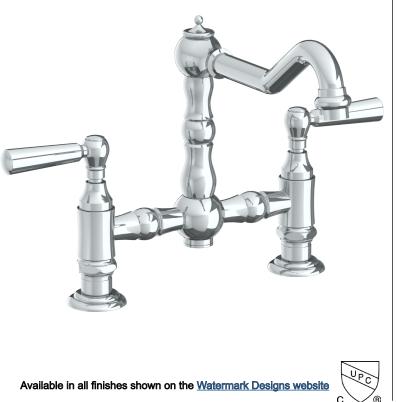

## BROOKLYN, NEW YORK

Paris 206-7.5-S1A Deck Mounted, Bridge Kitchen Faucet

- Fits Deck Up To 2" Thick
- Recommended Mounting Hole: 1-1/8"
- All Lead-Free Brass Construction
- Flow Rate: 1.75 GPM
- 1/4 Turn Ceramic Cartridge
- 360° Rotating Spout
- Professional Installation Required