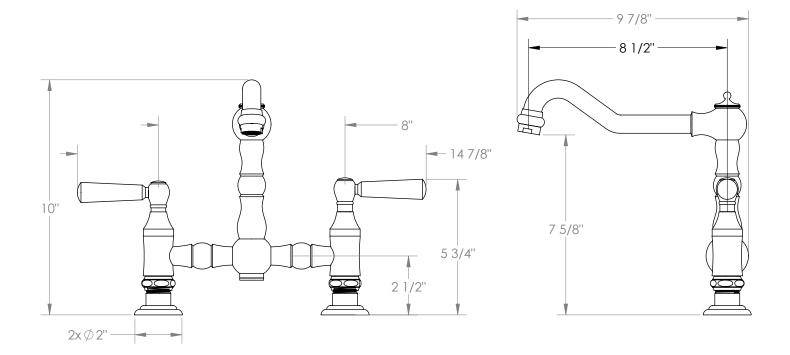

## BROOKLYN, NEW YORK

Paris 206-7.5-S1A Deck Mounted, Bridge Kitchen Faucet

- Fits Deck Up To 2" Thick
- Recommended Mounting Hole: 1-1/8"
- All Lead-Free Brass Construction
- Flow Rate: 1.75 GPM
- 1/4 Turn Ceramic Cartridge
- 360° Rotating Spout
- Professional Installation Required

Meets the applicable requirements of ASME A112.18.1-2005/CSA B125.1-05, entitled "Plumbing Supply Fittings". Watermark Designs reserves the right to make revisions without notice to produce specifications. All product dimensions are nominal.