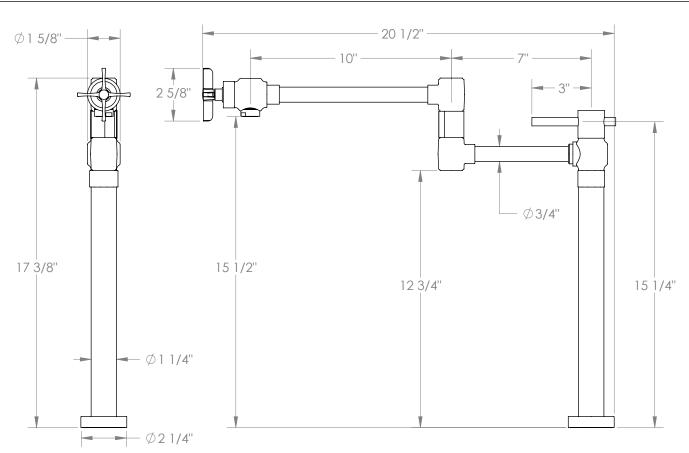

## WATERMYRK

BROOKLYN, NEW YORK

H-Line 115-7.9-MZ5 Deck Mounted Pot Filler

- 1/2"-14 NPS Male Connection at Bottom
- Recommended Mounting Hole: 1"
- All Lead-Free Brass Construction
- Flow Rate: 7.5 GPM
- 1/4 Turn Ceramic Cartridge
- Use With Cold Water Only
- 360° Rotating Spout
- Professional Installation Required
- Fits Deck Up To 3" Thick