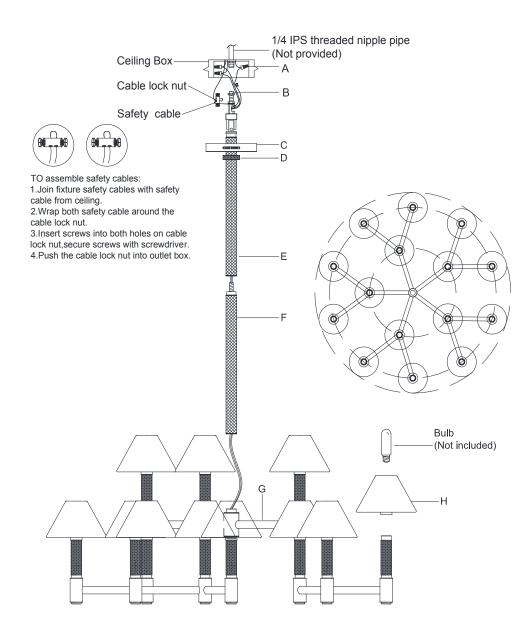

## Barrett Large Knurled Chandelier

Item # RL 5225

- 1. Carefully remove all parts from the box.
- 2. Thread the tube (F) to the fixture body (G), then thread the tube (E) to the tube (F).
- 3. Let the lock collar (D) and canopy (C) pass through the tube (E & F).
- 4. A 1/4" threaded nipple must be installed in your outlet box. Then install the threaded nipple (B) into the outlet box.
- 5. Measure the wires and cut. Be certain to leave enough to connect inside of the canopy.
- Connect the fixture ground (bare) wire with the ground wire from the
  outlet box using wire nut (A). If your house does not have ground wire,
  then attach this wire to the green grounding screw inside of the outlet
  box.
  - IT IS IMPERATIVE THAT THIS FIXTURE BE GROUNDED.
- 7. Connect the fixture Neutral wire (ribbed, no markings) with the neutral wire from the outlet box using wire nut (A).
- Connect the fixture Hot (smooth edge,markings) wire with the hot wire from the outlet box using wire nut (A).
   DO NOT REVERSE THE HOT AND NEUTRAL CONNECTIONS OR SAFETY WILL BE COMPROMISED.
- 9. Tuck these wire connections neatly into the outlet box to secure.
- 10. Put canopy (C) to the ceiling and secure with lock collar (D).
- 11. If you have purchased with a metal shade (H), put it on the socket cup.
- 12. Insert bulbs (not included) into the sockets.
- 13. Installation is complete, turn on power at fuse or circuit breaker.