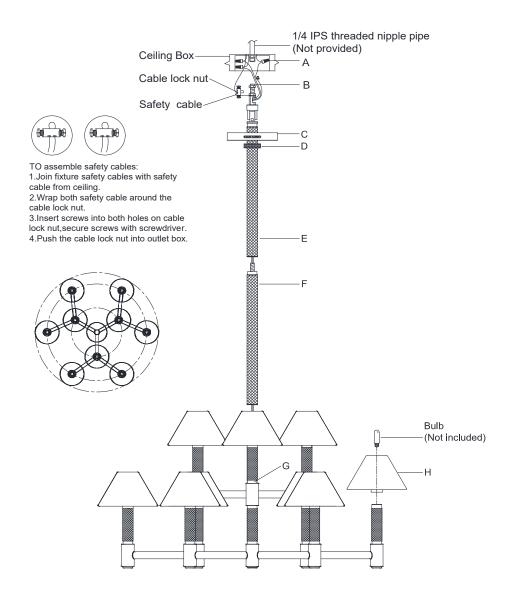

- 1. Carefully remove all parts from the box.
- 2. Thread the tube (F) to the fixture body (G), then thread the tube (E) to the tube (F).
- 3. Let the lock collar (D) and canopy (C) pass through the tube (E & F).
- 4. A 1/4" threaded nipple must be installed in your outlet box. Then install the threaded nipple (B) into the outlet box.
- 5. Measure the wires and cut. Be certain to leave enough to connect inside of the canopy.
- Connect the fixture ground (bare) wire with the ground wire from the
  outlet box using wire nut (A). If your house does not have ground wire,
  then attach this wire to the green grounding screw inside of the
  outlet box.
  - IT IS IMPERATIVE THAT THIS FIXTURE BE GROUNDED.
- 7. Connect the fixture Neutral wire (ribbed, no markings) with the neutral wire from the outlet box using wire nut (A).
- Connect the fixture Hot (smooth edge,markings) wire with the hot wire from the outlet box using wire nut (A).
   DO NOT REVERSE THE HOT AND NEUTRAL CONNECTIONS OR SAFETY WILL BE COMPROMISED.
- 9. Tuck these wire connections neatly into the outlet box to secure.
- 10. Put canopy (C) to the ceiling and secure with lock collar (D).
- 11. If you have purchased with a metal shade (H), put it on the socket cup.
- 12. Insert bulbs (not included) into the sockets.
- 13. Installation is complete, turn on power at fuse or circuit breaker.