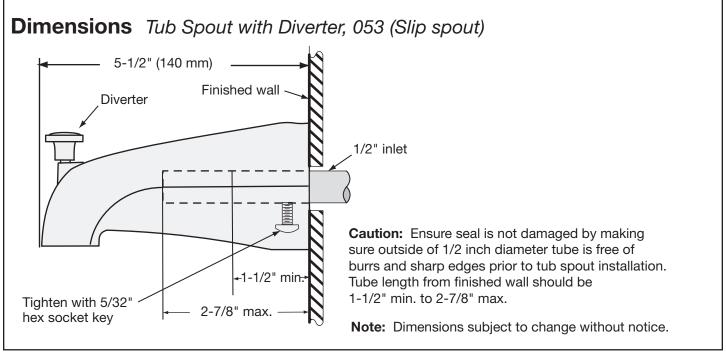

053
Diverter Tub Spout
Specification Submittal

| □ 053 Diverter Tub Spout  • 5-1/2" length • 1/2" inlet • Pull-up diverter • Metal construction • Slip on installation  Options/Modifications  Warranty  □ -STN Satin Nickel finish  Limited Lifetime - to the original end purchaser in consumer/residential installations. 5 Years - for industrial/commercial installations. Refer to www.symmons.com/warranty for complete warranty information. | Model Numbers         |                                      | Feature Highlights                                                                                                                           |
|-----------------------------------------------------------------------------------------------------------------------------------------------------------------------------------------------------------------------------------------------------------------------------------------------------------------------------------------------------------------------------------------------------|-----------------------|--------------------------------------|----------------------------------------------------------------------------------------------------------------------------------------------|
| □ -STN Satin Nickel finish  Limited Lifetime - to the original end purchaser in consumer/residential installations.  5 Years - for industrial/commercial installations.  Refer to www.symmons.com/warranty for complete                                                                                                                                                                             | □ 053                 | Diverter Tub Spout                   | <ul><li>1/2" inlet</li><li>Pull-up diverter</li><li>Metal construction</li></ul>                                                             |
| consumer/residential installations. <b>5 Years</b> - for industrial/commercial installations.  Refer to www.symmons.com/warranty for complete                                                                                                                                                                                                                                                       | Options/Modifications |                                      | Warranty                                                                                                                                     |
| Note: Append appropriate -suπix to model number.   warranty information.                                                                                                                                                                                                                                                                                                                            |                       |                                      | consumer/residential installations. <b>5 Years</b> - for industrial/commercial installations. Refer to www.symmons.com/warranty for complete |
|                                                                                                                                                                                                                                                                                                                                                                                                     | Note: Append          | appropriate -suffix to model number. | warranty information.                                                                                                                        |
|                                                                                                                                                                                                                                                                                                                                                                                                     |                       |                                      |                                                                                                                                              |