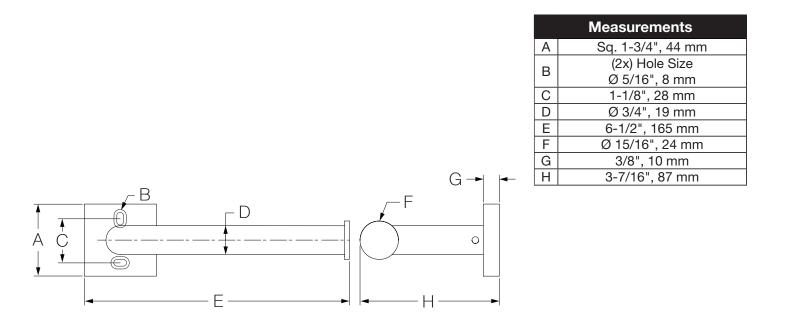

made from metal construction, plated in standard polished chrome finish. |
| Warranty                                                                                                                                                                                                                                              |                                                                                                       |
| <ul> <li>Limited Lifetime - to the original end purchaser in consumer/residential installations.</li> <li>5 Years - for industrial/commercial installations.</li> <li>Refer to www.symmons.com/warranty for complete warranty information.</li> </ul> |                                                                                                       |

## Dimensions



Note: Dimensions subject to change without notice.