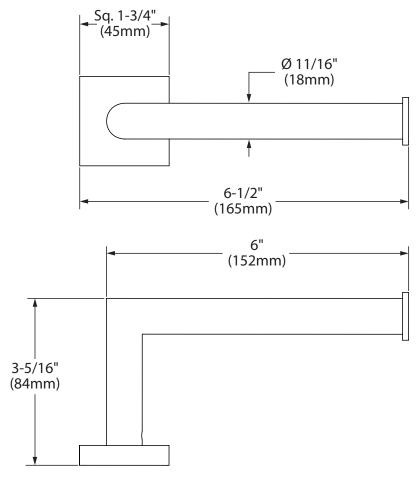

TOILET PAPER HOLDER MODEL: 0113-TP, CD0113-3TP INSTALLATION GUIDE

### **FEATURE HIGHLIGHTS**

Toilet Paper Holder shall be metal and nonmetallic construction plated in standard polished chrome finish.

## FINISH OPTIONS/MODIFICATIONS

- □ **-BMB** Brushed Matte Brass finish (CD0113-3TP only)
- □ **-BSN** Brushed Bronze/Satin Nickel mixed finish (CD0113-3TP only)
- □ -STN Satin Nickel finish (CD0113-3TP only)

Note: Append appropriate -suffix to model number.

#### **WARRANTY**

**5 Years** - for industrial/commercial installations. Refer to symmons.com/warranty for complete warranty information.

### **DIMENSIONS**



Note: Dimensions subject to change without notice.

# **INSTALLATION/PARTS BREAKDOWN**



#### **Installation Notes:**

- Plaster walls 1/2" thick or less, insert toggle tool (A) into toggle anchor (B) to secure behind wall prior to installing accessory.
- 2) Apply a bead of clear silicone around the perimeter of accessory installed to finished wall.

| Tools Required                   |  |
|----------------------------------|--|
| Allen Wrench:<br>Set Screw (2mm) |  |
| Drill                            |  |
| Phillips Head<br>Screwdriver     |  |
| Silicone                         |  |