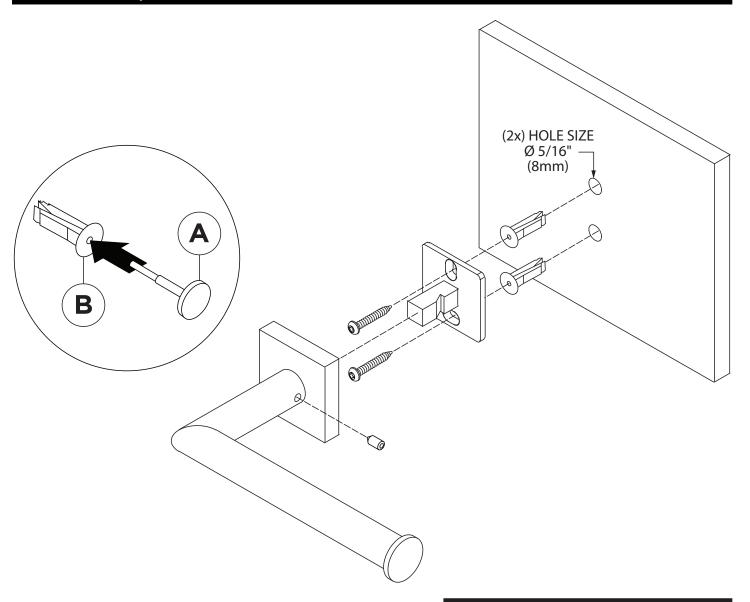

# **INSTALLATION/PARTS BREAKDOWN**

#### **Installation Notes:**

- Plaster walls 1/2" thick or less, insert toggle tool (A) into toggle anchor (B) to secure behind wall prior to installing accessory.
- 2) Apply a bead of clear silicone around the perimeter of accessory installed to finished wall.

| Tools Required                   |  |
|----------------------------------|--|
| Allen Wrench:<br>Set Screw (2mm) |  |
| Drill                            |  |
| Phillips Head<br>Screwdriver     |  |
| Silicone                         |  |