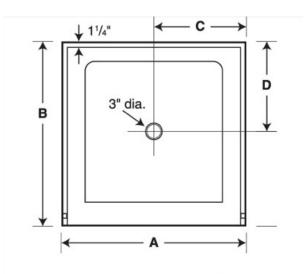

# SS-3260 32" x 60" Single Threshold Shower Pan

Model number:

SF03260MD

**Dimensions:** 32" x 60" x 6"

**Installation:** 

|    | SS-3232 | SS-3248 | SS-3260 | SS-3442 | SS-3448 |
|----|---------|---------|---------|---------|---------|
| A: | 32"     | 48"     | 60"     | 42"     | 48"     |
| B: | 32"     | 32"     | 32"     | 34"     | 34"     |
| C: | 16"     | 24"     | 30"     | 21"     | 24"     |
| D: | 16"     | 16"     | 16"     | 17"     | 17"     |