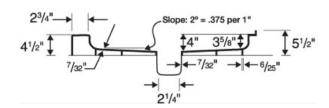

------------------------------------------------|
| 134665   | Kameleon SC Sliding Shower Door 55-59 x 71 in. 6 mm                  |
| SW000043 | STMK96-3662 36" x 62" x 96" Subway Tile Bath Wall Bath Kit           |
| SW005031 | MSMK96-3262 32" x 62" x 96" Swanstone Subway Tile Bath Wall Bath Kit |



# SS-3260 32" x 60" Single Threshold Shower Pan

Model number:

SF03260MD

**Dimensions:** 32" x 60" x 6"

**Installation:** 



|    | SS-3232 | SS-3248 | SS-3260 | SS-3442 | SS-3448 |
|----|---------|---------|---------|---------|---------|
| A: | 32"     | 48"     | 60"     | 42"     | 48"     |
| B: | 32"     | 32"     | 32"     | 34"     | 34"     |
| C: | 16"     | 24"     | 30"     | 21"     | 24"     |
| D: | 16"     | 16"     | 16"     | 17"     | 17"     |

Material: Swanstone





| Project:        |  |  |
|-----------------|--|--|
| Contractor:     |  |  |
| Representative: |  |  |
| Date:           |  |  |
| Tel:            |  |  |
| Notes:          |  |  |
|                 |  |  |
|                 |  |  |