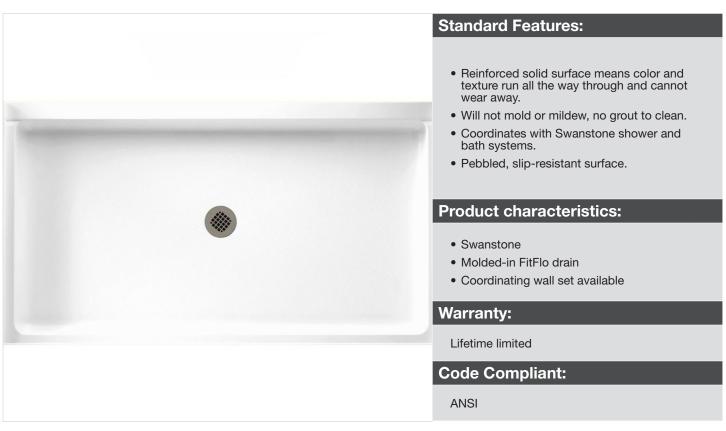

# SS-3260 32" x 60" Single Threshold Shower Pan

Model number: SF03260MD

**Dimensions:** 32" x 60" x 6" Installation: Material: Swanstone

# SS-3260 32" x 60" Single Threshold Shower Pan

Model number:

SF03260MD

**Dimensions:** 32" x 60" x 6"

**Installation:** 

|    | SS-3232 | SS-3248 | SS-3260 | SS-3442 | SS-3448 |
|----|---------|---------|---------|---------|---------|
| A: | 32"     | 48"     | 60"     | 42"     | 48"     |
| B: | 32"     | 32"     | 32"     | 34"     | 34"     |
| C: | 16"     | 24"     | 30"     | 21"     | 24"     |
| D: | 16"     | 16"     | 16"     | 17"     | 17"     |