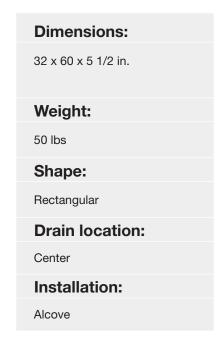

# SS-3260 32" x 60" Single Threshold Shower Pan

Model number: SF03260MD

**Dimensions:** 32" x 60" x 6" Installation: Material: Swanstone

# SS-3260 32" x 60" Single Threshold Shower Pan

Model number:

SF03260MD

**Dimensions:** 32" x 60" x 6"

**Installation:** 

|    | SS-3232 | SS-3248 | SS-3260 | SS-3442 | SS-3448 |
|----|---------|---------|---------|---------|---------|
| A: | 32"     | 48"     | 60"     | 42"     | 48"     |
| B: | 32"     | 32"     | 32"     | 34"     | 34"     |
| C: | 16"     | 24"     | 30"     | 21"     | 24"     |
| D: | 16"     | 16"     | 16"     | 17"     | 17"     |