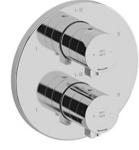

4-way Type T/P coaxial valve trim TPXTM46

# Description

- Trim only
- Available colors

# • C : Chrome

- Certifications
- CSA B125.1
- ASME A112.18.1
- ASSE 1016
- CMR248 Approval

cUPC®