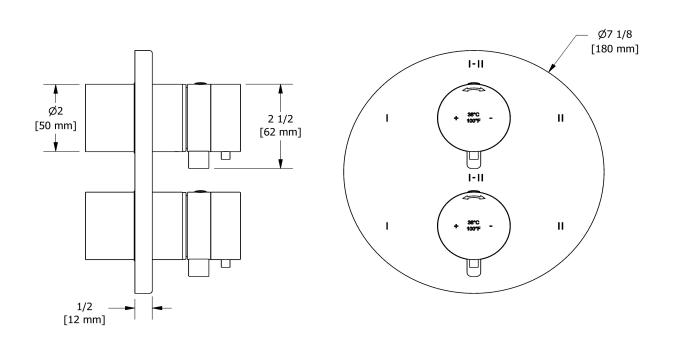

4-way Type T/P coaxial valve trim TPXTM46

# Description

- Trim only
- Available colors

# • C : Chrome

- Certifications
- CSA B125.1
- ASME A112.18.1
- ASSE 1016
- CMR248 Approval

cUPC®