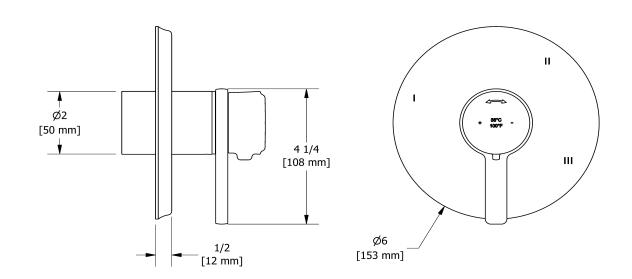

# Specifications

# **Descriptions**

- R45, R45-SPEX or R45-EX rough required to complete
- Thermostatic/pressure balance coaxial cartridge with check valves
- Trim only
- 6 positions (OFF, 1, 1 and 2, 2, 2 and 3, 3) share