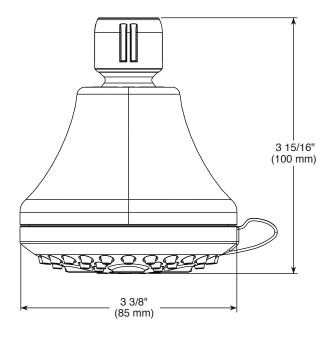

## **STANDARD SPECIFICATIONS:**

- Water efficient showerhead
- Standard 1/2" pipe fitting
- Easy-turn spray dial
- Maximum 1.75 gpm @ 80 psi, 6.6 L/min @ 550 kPa
- Showerhead with five spray settings not a positive shut-off