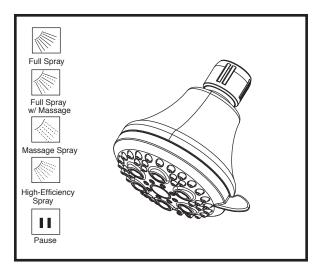

## **SHOWERHEAD**

- Touch-Clean® nozzles
- 5-spray settings showerhead

## **STANDARD SPECIFICATIONS:**

- Water efficient showerhead
- Standard 1/2" pipe fitting
- Easy-turn spray dial
- Maximum 1.75 gpm @ 80 psi, 6.6 L/min @ 550 kPa
- Showerhead with five spray settings not a positive shut-off