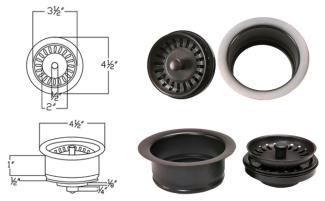

#### DRAIN #1 DETAILS (Model# D-130ORB)

- \* 3.5" Deluxe Garbage Disposal Drain w/ Basket
- \* Color: Oil Rubbed Bronze
- \* Inner Dimension: 3.5"
- \* Outer Dimension: 4.5" x 2"
- \* Installation Type: Insinkerator Brand Compatible
- \* Material: Brass

# DRAIN #2 and #3 DETAILS (Model# D-132ORB)

- \* Two 3.5" Kitchen, Prep, Bar Basket Strainer Drains
- \* Color: Oil Rubbed Bronze
- \* Inner Dimension: 3.5"
- \* Outer Dimension: 4.5" x 3"
- \* Installation Type: Compression
- \* Material: Brass/PVC