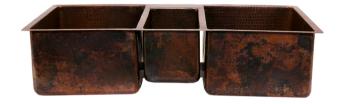

# MODEL NUMBER: KSP3\_KTDB422210

**DESCRIPTION: Kitchen Sink Package** 

## PACKAGE INCLUDES THE FOLLOWING ITEMS:

- \* 42" Hammered Copper Kitchen Triple Basin Sink / ORB Finish (Model# KTDB422210)
- \* 3.5" Garbage Disposal Drain w/ Basket / ORB Finish (Model# D-130ORB)
- \* Two 3.5" Kitchen Basket Strainer Drains / ORB Finish (Model# D-132ORB)
- \* Oil Rubbed Bronze Installation Silicone (Model# C900-ORB)
- \* Copper Sink Wax (Model# W900-WAX)

### SINK DETAILS (Model# KTDB422210)

- \* 42" Hammered Copper Kitchen Triple Basin Sink
- \* Color: Oil Rubbed Bronze
- \* Outer Dimension: 42" x 22" x 10"
- \* Inner Dimension: L: 15" x 20" x 10" C: 8" x 17" x 8"
  - R: 15" x 20" x 10"