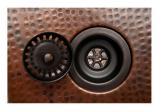

### SINK DETAILS (Model# KTDB422210)

- \* 42" Hammered Copper Kitchen Triple Basin Sink
- \* Color: Oil Rubbed Bronze
- \* Outer Dimension: 42" x 22" x 10"
- \* Inner Dimension: L: 15" x 20" x 10" C: 8" x 17" x 8"
  - R: 15" x 20" x 10"

\* Drain Size: 3.5" Standard

\* Material Gauge: 14