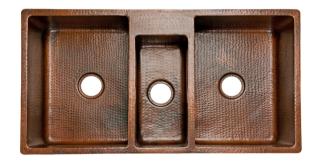

# MODEL NUMBER: KSP3\_KTDB422210

**DESCRIPTION: Kitchen Sink Package** 

## PACKAGE INCLUDES THE FOLLOWING ITEMS:

- \* 42" Hammered Copper Kitchen Triple Basin Sink / ORB Finish (Model# KTDB422210)
- \* 3.5" Garbage Disposal Drain w/ Basket / ORB Finish (Model# D-130ORB)
- \* Two 3.5" Kitchen Basket Strainer Drains / ORB Finish (Model# D-132ORB)
- \* Oil Rubbed Bronze Installation Silicone (Model# C900-ORB)
- \* Copper Sink Wax (Model# W900-WAX)

### SINK DETAILS (Model# KTDB422210)

- \* 42" Hammered Copper Kitchen Triple Basin Sink
- \* Color: Oil Rubbed Bronze
- \* Outer Dimension: 42" x 22" x 10"
- \* Inner Dimension: L: 15" x 20" x 10" C: 8" x 17" x 8"
  - R: 15" x 20" x 10"