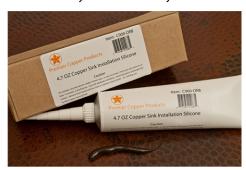

## **SILICONE DETAILS (Model# C900-ORB)**

- \* Neutral Cure Installation Silicone
- \* Size: 4.5 OZ
- \* Matches a Variety of Different Styled Sinks and Drains