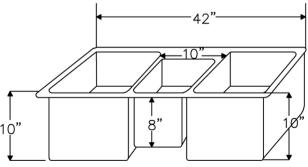

### SINK DETAILS (Model# KTDB422210)

- \* 42" Hammered Copper Kitchen Triple Basin Sink
- \* Color: Oil Rubbed Bronze
- \* Outer Dimension: 42" x 22" x 10"
- \* Inner Dimension: L: 15" x 20" x 10" C: 8" x 17" x 8"
  - R: 15" x 20" x 10"