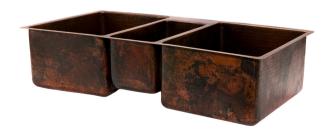

### SINK DETAILS (Model# KTDB422210)

- \* 42" Hammered Copper Kitchen Triple Basin Sink
- \* Color: Oil Rubbed Bronze
- \* Outer Dimension: 42" x 22" x 10"
- \* Inner Dimension: L: 15" x 20" x 10" C: 8" x 17" x 8"
  - R: 15" x 20" x 10"

\* Drain Size: 3.5" Standard

\* Material Gauge: 14