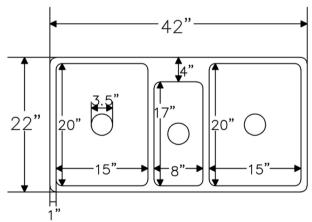

### SINK DETAILS (Model# KTDB422210)

- \* 42" Hammered Copper Kitchen Triple Basin Sink
- \* Color: Oil Rubbed Bronze
- \* Outer Dimension: 42" x 22" x 10"
- \* Inner Dimension: L: 15" x 20" x 10" C: 8" x 17" x 8"
  - R: 15" x 20" x 10"