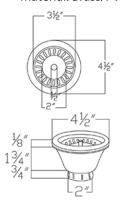

#### DRAIN #1 DETAILS (Model# D-130ORB)

- \* 3.5" Deluxe Garbage Disposal Drain w/ Basket
- \* Color: Oil Rubbed Bronze
- \* Inner Dimension: 3.5"
- \* Outer Dimension: 4.5" x 2"
- \* Installation Type: Insinkerator Brand Compatible
- \* Material: Brass