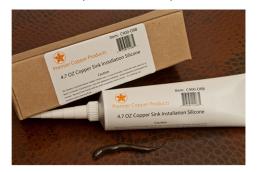

#### SILICONE DETAILS (Model# C900-ORB)

- \* Neutral Cure Installation Silicone
- \* Size: 4.5 OZ
- \* Matches a Variety of Different Styled Sinks and Drains