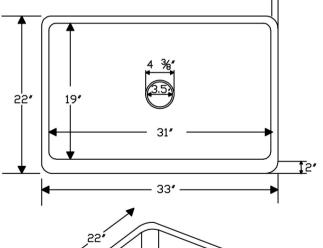

## SINK DETAILS (Model# KASDB33229F)

- \* 33" Hammered Copper Kitchen Apron Single Basin Sink w/ Fleur De Lis Design
- \* Color: Oil Rubbed Bronze
- \* Outer Dimension: 33" x 22" x 9"
- \* Inner Dimension: 31" x 19" x 9"
- \* Drain Size: 3.5" Standard
- \* Material Gauge: 14