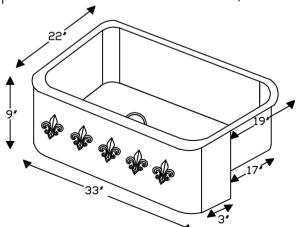

## SINK DETAILS (Model# KASDB33229F)

- \* 33" Hammered Copper Kitchen Apron Single Basin Sink w/ Fleur De Lis Design
- \* Color: Oil Rubbed Bronze
- \* Outer Dimension: 33" x 22" x 9"
- \* Inner Dimension: 31" x 19" x 9"
- \* Drain Size: 3.5" Standard
- \* Material Gauge: 14