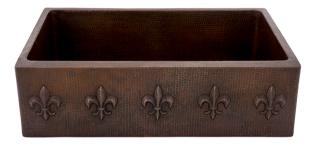

### PACKAGE INCLUDES THE FOLLOWING ITEMS:

- \* 33" Hammered Copper Kitchen Apron Single Basin Sink w/ Fleur De Lis Design / ORB Finish (Model# KASDB33229F)
- \* 3.5" Garbage Disposal Drain w/ Basket / ORB Finish (Model# D-130ORB)
- \* Oil Rubbed Bronze Installation Silicone (Model# C900-ORB)
- \* Copper Sink Wax (Model# W900-WAX)

## SINK DETAILS (Model# KASDB33229F)

- \* 33" Hammered Copper Kitchen Apron Single Basin Sink w/ Fleur De Lis Design
- \* Color: Oil Rubbed Bronze
- \* Outer Dimension: 33" x 22" x 9"
- \* Inner Dimension: 31" x 19" x 9"
- \* Drain Size: 3.5" Standard
- \* Material Gauge: 14