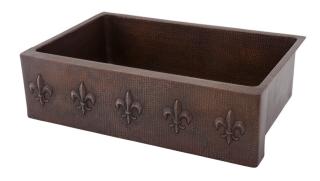

### PACKAGE INCLUDES THE FOLLOWING ITEMS:

- \* 33" Hammered Copper Kitchen Apron Single Basin Sink w/ Fleur De Lis Design / ORB Finish (Model# KASDB33229F)
- \* 3.5" Garbage Disposal Drain w/ Basket / ORB Finish (Model# D-130ORB)
- \* Oil Rubbed Bronze Installation Silicone (Model# C900-ORB)
- \* Copper Sink Wax (Model# W900-WAX)

## SINK DETAILS (Model# KASDB33229F)

- \* 33" Hammered Copper Kitchen Apron Single Basin Sink w/ Fleur De Lis Design
- \* Color: Oil Rubbed Bronze
- \* Outer Dimension: 33" x 22" x 9"
- \* Inner Dimension: 31" x 19" x 9"
- \* Drain Size: 3.5" Standard
- \* Material Gauge: 14