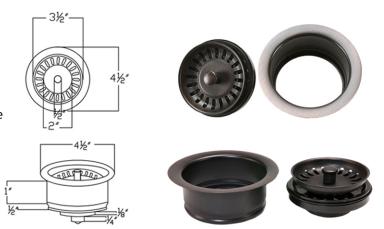

#### DRAIN #1 DETAILS (Model# D-130ORB)

- \* 3.5" Deluxe Garbage Disposal Drain w/ Basket
- \* Color: Oil Rubbed Bronze
- \* Inner Dimension: 3.5"
- \* Outer Dimension: 4.5" x 2"
- \* Installation Type: Insinkerator Brand Compatible
- \* Material: Brass