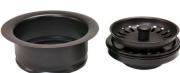

# DRAIN #2 DETAILS (Model# D-132ORB)

- \* 3.5" Kitchen, Prep, Bar Basket Strainer Drain
- \* Color: Oil Rubbed Bronze
- \* Inner Dimension: 3.5"
- \* Outer Dimension: 4.5" x 3"
- \* Installation Type: Compression
- \* Material: Brass/PVC