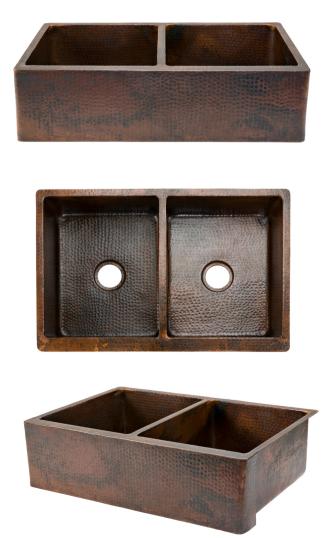

#### PACKAGE INCLUDES THE FOLLOWING ITEMS:

- \* 33" Hammered Copper Kitchen Apron 50/50 Double Basin Sink / ORB Finish (Model# KA50DB33229)
- \* 3.5" Garbage Disposal Drain w/ Basket / ORB Finish (Model# D-130ORB)
- \* 3.5" Kitchen Basket Strainer Drain / ORB Finish (Model# D-132ORB)
- \* Oil Rubbed Bronze Installation Silicone (Model# C900-ORB)
- \* Copper Sink Wax (Model# W900-WAX)

#### SINK DETAILS (Model# KA50DB33229)

- \* 33" Hammered Copper Kitchen Apron 50/50 Double Basin Sink
- \* Color: Oil Rubbed Bronze
- \* Outer Dimension: 33" x 22" x 9"
- \* Inner Dimension: L: 15" x 19" x 9" R: 15" x 19" x 9"