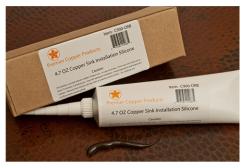

# SILICONE DETAILS (Model# C900-ORB)

- \* Neutral Cure Installation Silicone
- \* Size: 4.5 OZ
- \* Matches a Variety of Different Styled Sinks and Drains