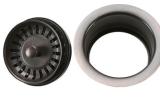

## DRAIN #1 DETAILS (Model# D-130ORB)

- \* 3.5" Deluxe Garbage Disposal Drain w/ Basket
- \* Color: Oil Rubbed Bronze
- \* Inner Dimension: 3.5"
- \* Outer Dimension: 4.5" x 2"
- \* Installation Type: Insinkerator Brand Compatible
- \* Material: Brass