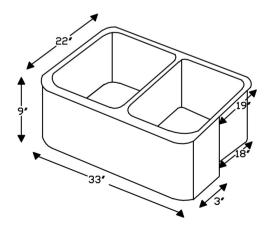

#### SINK DETAILS (Model# KA50DB33229)

- \* 33" Hammered Copper Kitchen Apron 50/50 Double Basin Sink
- \* Color: Oil Rubbed Bronze
- \* Outer Dimension: 33" x 22" x 9"
- \* Inner Dimension: L: 15" x 19" x 9" R: 15" x 19" x 9"