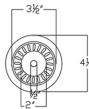

## DRAIN #1 DETAILS (Model# D-130ORB)

- \* 3.5" Deluxe Garbage Disposal Drain w/ Basket
- \* Color: Oil Rubbed Bronze
- \* Inner Dimension: 3.5"
- \* Outer Dimension: 4.5" x 2"
- \* Installation Type: Insinkerator Brand Compatible
- \* Material: Brass