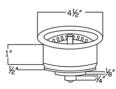

## DRAIN #1 DETAILS (Model# D-130ORB)

- \* 3.5" Deluxe Garbage Disposal Drain w/ Basket
- \* Color: Oil Rubbed Bronze
- \* Inner Dimension: 3.5"
- \* Outer Dimension: 4.5" x 2"
- \* Installation Type: Insinkerator Brand Compatible
- \* Material: Brass