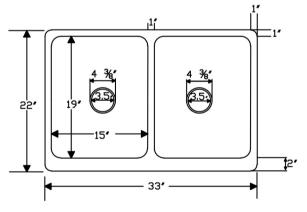

#### SINK DETAILS (Model# KA50DB33229)

- \* 33" Hammered Copper Kitchen Apron 50/50 Double Basin Sink
- \* Color: Oil Rubbed Bronze
- \* Outer Dimension: 33" x 22" x 9"
- \* Inner Dimension: L: 15" x 19" x 9" R: 15" x 19" x 9"