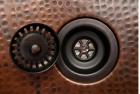

## DRAIN #1 DETAILS (Model# D-130ORB)

- \* 3.5" Deluxe Garbage Disposal Drain w/ Basket
- \* Color: Oil Rubbed Bronze
- \* Inner Dimension: 3.5"
- \* Outer Dimension: 4.5" x 2"
- \* Installation Type: Insinkerator Brand Compatible
- \* Material: Brass

# DRAIN #2 DETAILS (Model# D-132ORB)

- \* 3.5" Kitchen, Prep, Bar Basket Strainer Drain
- \* Color: Oil Rubbed Bronze
- \* Inner Dimension: 3.5"
- \* Outer Dimension: 4.5" x 3"
- \* Installation Type: Compression
- \* Material: Brass/PVC