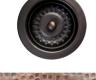

## DRAIN #1 DETAILS (Model# D-130ORB)

- \* 3.5" Deluxe Garbage Disposal Drain w/ Basket
- \* Color: Oil Rubbed Bronze
- \* Inner Dimension: 3.5"
- \* Outer Dimension: 4.5" x 2"
- \* Installation Type: Insinkerator Brand Compatible
- \* Material: Brass

# DRAIN #2 DETAILS (Model# D-132ORB)

- \* 3.5" Kitchen, Prep, Bar Basket Strainer Drain
- \* Color: Oil Rubbed Bronze
- \* Inner Dimension: 3.5"
- \* Outer Dimension: 4.5" x 3"
- \* Installation Type: Compression
- \* Material: Brass/PVC