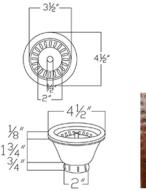

## DRAIN #1 DETAILS (Model# D-130ORB)

- \* 3.5" Deluxe Garbage Disposal Drain w/ Basket
- \* Color: Oil Rubbed Bronze
- \* Inner Dimension: 3.5"
- \* Outer Dimension: 4.5" x 2"
- \* Installation Type: Insinkerator Brand Compatible
- \* Material: Brass