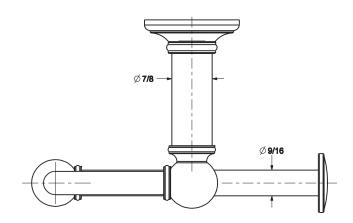

nishes**

- 10B: Oil Rubbed Bronze
- 15: Polished Nickel
- 15S: Satin Nickel PVD
- Other: Refer to the Newport Brass catalog for additional color/finish options.

### **Specified Model**

| Model | Description               | Colors   Finishes             |
|-------|---------------------------|-------------------------------|
| 38-27 | Open Toilet Tissue Holder | □ 10B □ 15 □ 15S □ 26 □ Other |

#### Product Specification: Add "Color / Finish" suffix to Model number, below.

The Toilet Tissue Holder shall be made of solid brass construction and incorporate a single-post, open roller design. Toilet Tissue Holder shall complement Newport Brass Ithaca product series. Toilet Tissue Holder shall be Newport Brass Model 38-27/\_\_\_\_.

## 38-27

### **PRODUCT DIMENSIONS** (Units are in inches)





# Ithaca Toilet Tissue Holder **38-27**



t: 949.417.5207 | www.newportbrass.com ©2018 Brasstech, Inc.

Page 2 of 2 Spec\_38-27