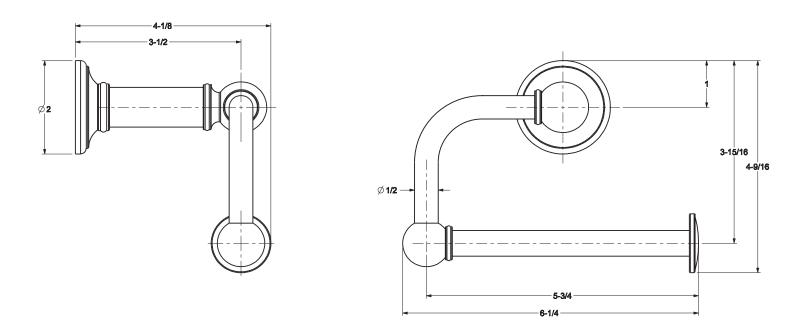

shes**

- 10B: Oil Rubbed Bronze
- 15: Polished Nickel
- 15S: Satin Nickel PVD
- Other: Refer to the Newport Brass catalog for additional color/finish options.

### **Specified Model**

| Model | Description               | Colors   Finishes             |
|-------|---------------------------|-------------------------------|
| 38-27 | Open Toilet Tissue Holder | □ 10B □ 15 □ 15S □ 26 □ Other |

#### Product Specification: Add "Color / Finish" suffix to Model number, below.

The Toilet Tissue Holder shall be made of solid brass construction and incorporate a single-post, open roller design. Toilet Tissue Holder shall complement Newport Brass Ithaca product series. Toilet Tissue Holder shall be Newport Brass Model 38-27/\_\_\_\_.

## 38-27

### **PRODUCT DIMENSIONS** (Units are in inches)





# Ithaca Toilet Tissue Holder **38-27**



t: 949.417.5207 | www.newportbrass.com ©2018 Brasstech, Inc.

Page 2 of 2 Spec\_38-27