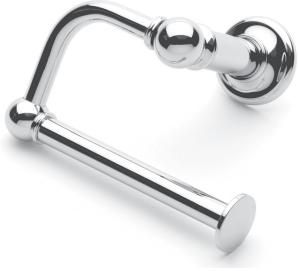

#### **Toilet Tissue Holder**

#### Product Specification: Add "Color / Finish" suffix to Model number, below.

The Toilet Tissue Holder shall be made of solid brass construction and incorporate a single-post, open roller design. Toilet Tissue Holder shall complement Newport Brass Ithaca product series. Toilet Tissue Holder shall be Newport Brass Model 38-27/\_\_\_\_.