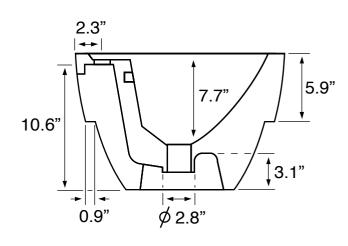

## **Technical Information**

Bowl type: Single
Installation: Drop in
Bowl dimensions: Depth: 7.7"
Drain hole: 1.75"
Faucet hole: 1.38"
Hole configuration: 1