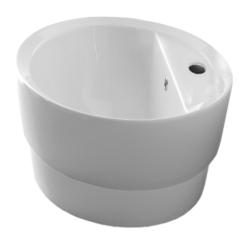

## **Features**

- With overflow.
- Modern design.

### **Material**

White ceramic bathroom sink.

## Installation

Drop in installation.

## Configuration

• Single hole.

Nameek's One-Year Limited Warranty

See website for warranty information details.