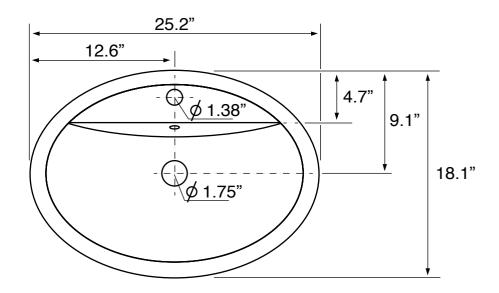

## **Technical Information**

Bowl type: Single
Installation: Drop in
Bowl dimensions: Depth: 7.7"
Drain hole: 1.75"
Faucet hole: 1.38"
Hole configuration: 1