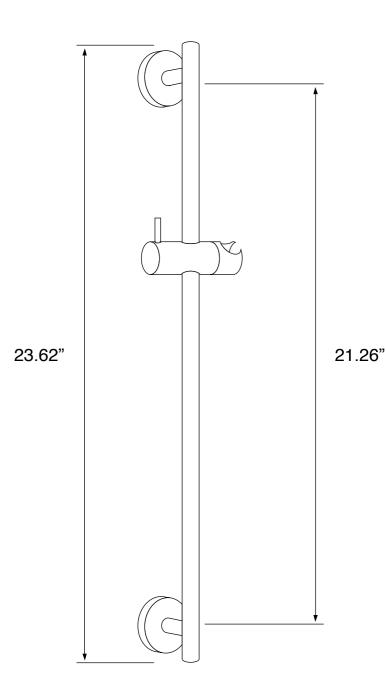

way shower diverter with rough-in valve. (Remer NT93US-CR)
- Multi-function hand shower. (Remer 317MM-CR)
- Flexible shower hose. (Remer 333CNX150-CR)
- 24" sliding rail. (Remer 317M)
- Water connection. (Remer 309LUS-CR)
- Tup spout. (Remer 91M-CR)



### Nameek's One-Year Limited Warranty

See website for warranty information details.

#### **Color/Finish Details**









## **Shower Arm**

Remer 343-40US-CR



### **Rain Shower Head**

Remer 356LU



USA/Canada: 215.256.4197 Nameek's reserves the right to make revisions without notice to product specifications. For more information, go to www.nameeks.com





Galiano Remer TSR9407 Tub and Shower Faucet

## Shower Valve (Trim + Rough-in Valve)

Remer NT93US-CR









## Hand Shower

Remer 317MM-CR









# Sliding Rail Remer 317M









# Tub Spout Remer 91M-CR









## Water Connection

Remer 309LUS-CR





## **Shower Hose**

Remer 333CNX150-CR



NAMEEK'S





#### **Technical Information**

| Shower head size:      | 9.45"                                   |
|------------------------|-----------------------------------------|
| Shower head type:      | Rain                                    |
| Pivoting shower head:  | Yes                                     |
| Shower arm length:     | 15.75"                                  |
| Rough-in included:     | Yes                                     |
| Material:              | Brass                                   |
| Cartridge type:        | Thermostatic<br>Ceramic disc technology |
| Hand shower functions: | Wide                                    |

#### N