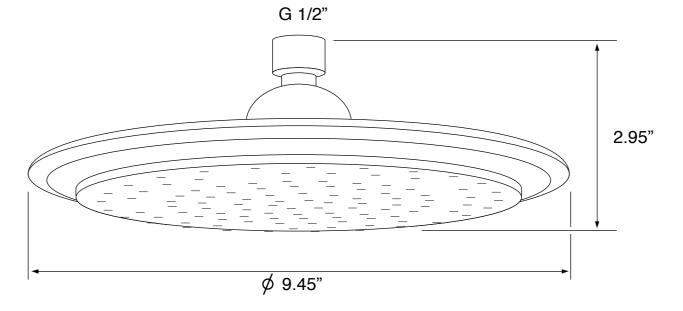

### **Rain Shower Head**

Remer 356LU

USA/Canada: 215.256.4197 Nameek's reserves the right to make revisions without notice to product specifications. For more information, go to www.nameeks.com

Galiano Remer TSR9407 Tub and Shower Faucet

#### **Technical Information**

| Shower head size:      | 9.45"                                   |
|------------------------|-----------------------------------------|
| Shower head type:      | Rain                                    |
| Pivoting shower head:  | Yes                                     |
| Shower arm length:     | 15.75"                                  |
| Rough-in included:     | Yes                                     |
| Material:              | Brass                                   |
| Cartridge type:        | Thermostatic<br>Ceramic disc technology |
| Hand shower functions: | Wide                                    |