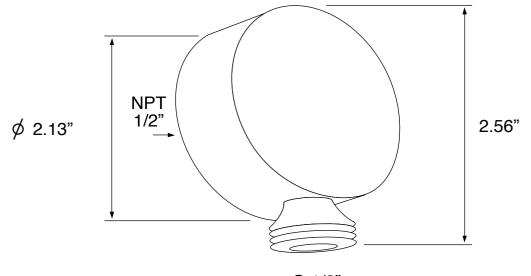

shower. (Remer 317MM-CR)
- Flexible shower hose. (Remer 333CNX150-CR)
- 24" sliding rail. (Remer 317M)
- Water connection. (Remer 309LUS-CR)
- Tup spout. (Remer 91M-CR)



### Nameek's One-Year Limited Warranty

See website for warranty information details.

#### **Color/Finish Details**









## **Shower Arm**

Remer 343-40US-CR



### **Rain Shower Head**

Remer 356LU



USA/Canada: 215.256.4197 Nameek's reserves the right to make revisions without notice to product specifications. For more information, go to www.nameeks.com





Galiano Remer TSR9407 Tub and Shower Faucet

## Shower Valve (Trim + Rough-in Valve)

Remer NT93US-CR









## Hand Shower

Remer 317MM-CR









# Sliding Rail Remer 317M









# Tub Spout Remer 91M-CR









## Water Connection

Remer 309LUS-CR





## **Shower Hose**

Remer 333CNX150-CR



NAMEEK'S





#### **Technical Information**

| Shower head size:      | 9.45"                                   |
|------------------------|-----------------------------------------|
| Shower head type:      | Rain                                    |
| Pivoting shower head:  | Yes                                     |
| Shower arm length:     | 15.75"                                  |
| Rough-in included:     | Yes                                     |
| Material:              | Brass                                   |
| Cartridge type:        | Thermostatic<br>Ceramic disc technology |
| Hand shower functions: | Wide                                    |

#### Notes

This item is recommended to be installed by a licensed plumber or professi