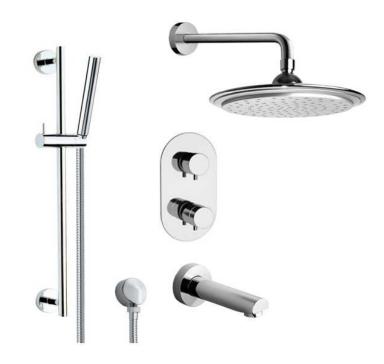

## NAMEEK'S

Galiano Remer TSR9407 Tub and Shower Faucet

#### Features

- Solid brass rough-in valve included.
- 9.5" rain shower head.
- 3-way concealed diverter (3 water outlets).
- Thermostatic cartridge.
- Cermaic disc technology.
- Sleek hand shower.
- Tub spout included.
- 24" sliding rail included.
- 1/2" NPT inlets and outlets (compatible with US plumbing connections)

#### **Included Pieces**

- 16" shower arm with flange. (Remer 343-40US-CR)
- 9.5" rain shower head. (Remer 356LU)
- 3-way shower diverter with rough-in valve. (Remer NT93US-CR)
- Multi-function hand shower. (Remer 317MM-CR)
- Flexible shower hose. (Remer 333CNX150-CR)
- 24" sliding rail. (Remer 317M)
- Water connection. (Remer 309LUS-CR)
- Tup spout. (Remer 91M-CR)