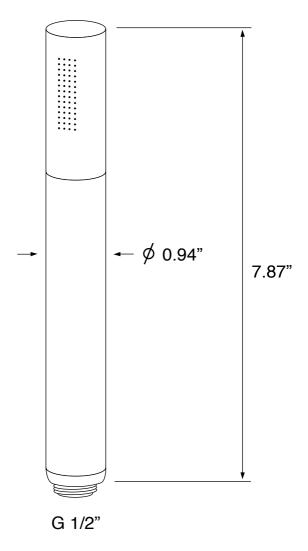

ain shower head. (Remer 356LU)
- 3-way shower diverter with rough-in valve. (Remer NT93US-CR)
- Multi-function hand shower. (Remer 317MM-CR)
- Flexible shower hose. (Remer 333CNX150-CR)
- 24" sliding rail. (Remer 317M)
- Water connection. (Remer 309LUS-CR)
- Tup spout. (Remer 91M-CR)



### Nameek's One-Year Limited Warranty

See website for warranty information details.

#### **Color/Finish Details**









## **Shower Arm**

Remer 343-40US-CR



### **Rain Shower Head**

Remer 356LU



USA/Canada: 215.256.4197 Nameek's reserves the right to make revisions without notice to product specifications. For more information, go to www.nameeks.com





Galiano Remer TSR9407 Tub and Shower Faucet

## Shower Valve (Trim + Rough-in Valve)

Remer NT93US-CR









## Hand Shower

Remer 317MM-CR









# Sliding Rail Remer 317M









# Tub Spout Remer 91M-CR









## Water Connection

Remer 309LUS-CR





## **Shower Hose**

Remer 333CNX150-CR



NAMEEK'S





#### **Technical Information**

| Shower head size:      | 9.45"                                   |
|------------------------|-----------------------------------------|
| Shower head type:      | Rain                                    |
| Pivoting shower head:  | Yes                                     |
| Shower arm length:     | 15.75"                                  |
| Rough-in included:     | Yes                                     |
| Material:              | Brass                                   |
| Cartridge type:        | Thermostatic<br>Ceramic disc technology |
| Hand shower functions: | Wide