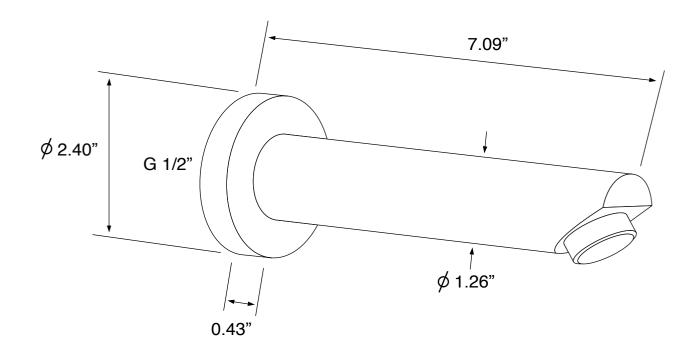

valve. (Remer NT93US-CR)
- Multi-function hand shower. (Remer 317MM-CR)
- Flexible shower hose. (Remer 333CNX150-CR)
- 24" sliding rail. (Remer 317M)
- Water connection. (Remer 309LUS-CR)
- Tup spout. (Remer 91M-CR)



### Nameek's One-Year Limited Warranty

See website for warranty information details.

#### **Color/Finish Details**









## **Shower Arm**

Remer 343-40US-CR



### **Rain Shower Head**

Remer 356LU



USA/Canada: 215.256.4197 Nameek's reserves the right to make revisions without notice to product specifications. For more information, go to www.nameeks.com





Galiano Remer TSR9407 Tub and Shower Faucet

## Shower Valve (Trim + Rough-in Valve)

Remer NT93US-CR









## Hand Shower

Remer 317MM-CR









# Sliding Rail Remer 317M









# Tub Spout Remer 91M-CR









## Water Connection

Remer 309LUS-CR





## **Shower Hose**

Remer 333CNX150-CR



NAMEEK'S





#### **Technical Information**

| Shower head size:      | 9.45"                                   |
|------------------------|-----------------------------------------|
| Shower head type:      | Rain                                    |
| Pivoting shower head:  | Yes                                     |
| Shower arm length:     | 15.75"                                  |
| Rough-in included:     | Yes                                     |
| Material:              | Brass                                   |
| Cartridge type:        | Thermostatic<br>Ceramic disc technology |
| Hand shower functions: | Wide                                    |

#### Notes

This item is recommended to