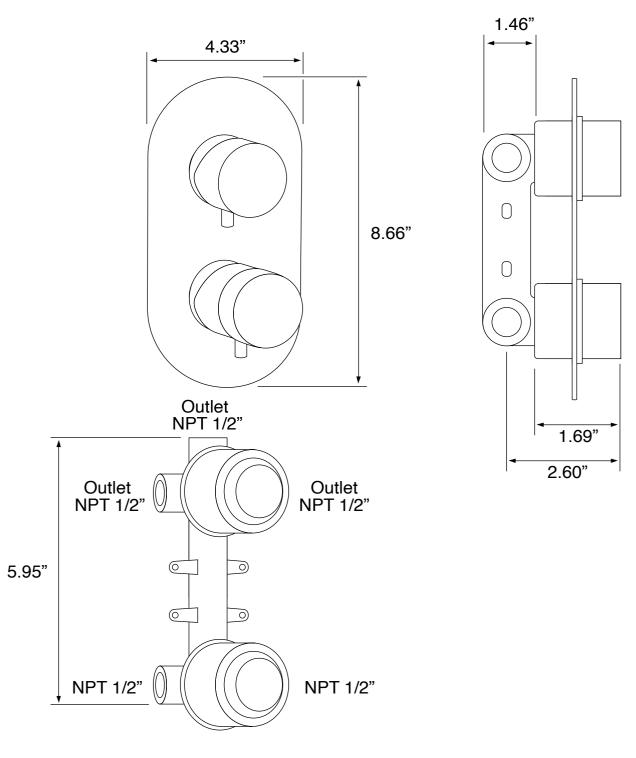

ith flange. (Remer 343-40US-CR)
- 9.5" rain shower head. (Remer 356LU)
- 3-way shower diverter with rough-in valve. (Remer NT93US-CR)
- Multi-function hand shower. (Remer 317MM-CR)
- Flexible shower hose. (Remer 333CNX150-CR)
- 24" sliding rail. (Remer 317M)
- Water connection. (Remer 309LUS-CR)
- Tup spout. (Remer 91M-CR)



### Nameek's One-Year Limited Warranty

See website for warranty information details.

#### **Color/Finish Details**









## **Shower Arm**

Remer 343-40US-CR



### **Rain Shower Head**

Remer 356LU



USA/Canada: 215.256.4197 Nameek's reserves the right to make revisions without notice to product specifications. For more information, go to www.nameeks.com





Galiano Remer TSR9407 Tub and Shower Faucet

## Shower Valve (Trim + Rough-in Valve)

Remer NT93US-CR









## Hand Shower

Remer 317MM-CR









# Sliding Rail Remer 317M









# Tub Spout Remer 91M-CR









## Water Connection

Remer 309LUS-CR





## **Shower Hose**

Remer 333CNX150-CR



NAMEEK'S





#### **Technical Information**

| Shower head size:      | 9.45"                                   |
|------------------------|-----------------------------------------|
| Shower head type:      | Rain                                    |
| Pivoting shower head:  | Yes                                     |
| Shower arm length:     | 15.75"                                  |
| Rough-in included:     | Yes                                     |
| Material:              | Brass                                   |
| Cartridge type:        | Thermostatic<br>Ceramic disc technology |
|