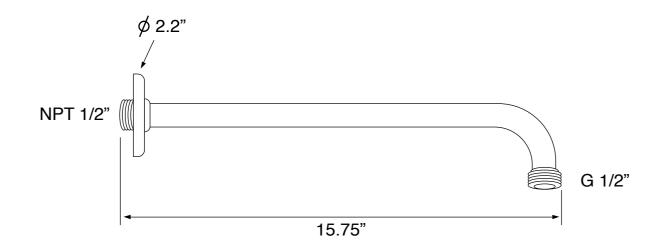

## **Shower Arm**

Remer 343-40US-CR

#### **Technical Information**

| Shower head size:      | 9.45"                                   |
|------------------------|-----------------------------------------|
| Shower head type:      | Rain                                    |
| Pivoting shower head:  | Yes                                     |
| Shower arm length:     | 15.75"                                  |
| Rough-in included:     | Yes                                     |
| Material:              | Brass                                   |
| Cartridge type:        | Thermostatic<br>Ceramic disc technology |
| Hand shower functions: | Wide                                    |