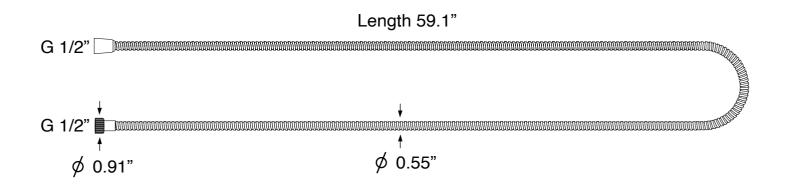

hose. (Remer 333CNX150-CR)
- 24" sliding rail. (Remer 317M)
- Water connection. (Remer 309LUS-CR)
- Tup spout. (Remer 91M-CR)



### Nameek's One-Year Limited Warranty

See website for warranty information details.

#### **Color/Finish Details**









## **Shower Arm**

Remer 343-40US-CR



### **Rain Shower Head**

Remer 356LU



USA/Canada: 215.256.4197 Nameek's reserves the right to make revisions without notice to product specifications. For more information, go to www.nameeks.com





Galiano Remer TSR9407 Tub and Shower Faucet

## Shower Valve (Trim + Rough-in Valve)

Remer NT93US-CR









## Hand Shower

Remer 317MM-CR









# Sliding Rail Remer 317M









# Tub Spout Remer 91M-CR









## Water Connection

Remer 309LUS-CR





## **Shower Hose**

Remer 333CNX150-CR



NAMEEK'S





#### **Technical Information**

| Shower head size:      | 9.45"                                   |
|------------------------|-----------------------------------------|
| Shower head type:      | Rain                                    |
| Pivoting shower head:  | Yes                                     |
| Shower arm length:     | 15.75"                                  |
| Rough-in included:     | Yes                                     |
| Material:              | Brass                                   |
| Cartridge type:        | Thermostatic<br>Ceramic disc technology |
| Hand shower functions: | Wide                                    |

#### Notes

This item is recommended to be installed by a licensed plumber or professional only. Please ensure to observe all loca