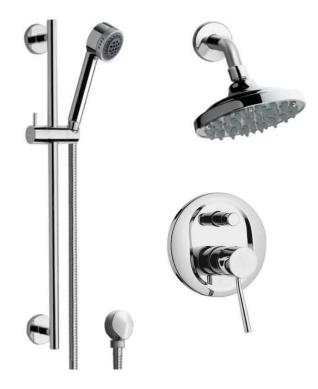

### Remer SFR7179 Shower Faucet

#### Features

- Solid brass rough-in valve included.
- 6" rain shower head.
- 2-way concealed diverter (2 water outlets).
- Pressure balance cartridge.
- Ceramic disc technology.
- 2-function hand shower.
- 24" sliding rail included.
- 1/2" NPT inlets and outlets (compatible with US plumbing connections)

#### **Included Pieces**

- Shower arm with flange. (Remer 342US-CR)
- 6" rain shower head. (Remer 35315)
- 2-way shower diverter with rough-in valve. (Remer N09-CR)
- 2-function hand shower. (Remer 321HG)
- Flexible shower hose. (Remer 333CNX150-CR)
- Water connection. (Remer 309LUS-CR)
- 24" sliding rail. (Remer 317M)