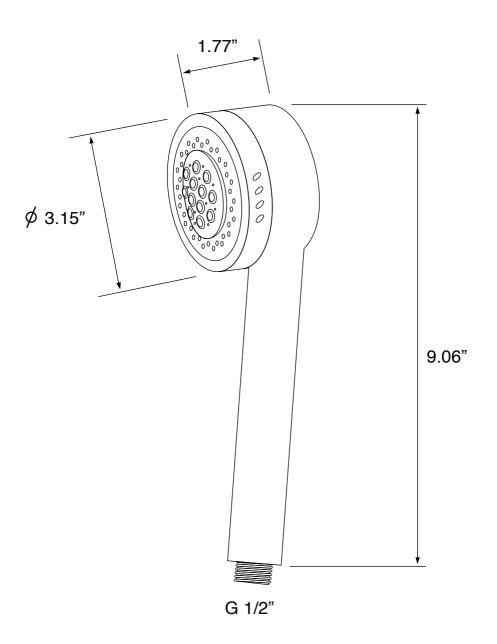

4" sliding rail included.
- 1/2" NPT inlets and outlets (compatible with US plumbing connections)

#### Installation

• Wall mounted installation.

#### **Included Pieces**

- Shower arm with flange. (Remer 342US-CR)
- 6" rain shower head. (Remer 35315)
- 2-way shower diverter with rough-in valve. (Remer N09-CR)
- 2-function hand shower. (Remer 321HG)
- Flexible shower hose. (Remer 333CNX150-CR)
- Water connection. (Remer 309LUS-CR)
- 24" sliding rail. (Remer 317M)



#### Nameek's One-Year Limited Warranty

See website for warranty information details.

#### **Color/Finish Details**









# **Shower Arm**

Remer 342US-CR



### **Rain Shower Head**

Remer 35315







Remer SFR7179 Shower Faucet

# Shower Valve (Trim + Rough-in Valve)

Remer N09-CR









# Hand Shower

Remer 321HG









# Sliding Rail Remer 317M









# Water Connection

Remer 309LUS-CR



G 1/2"

# Shower Hose

Remer 333CNX150-CR









#### **Technical Information**

| Shower head size:      | 5.91"                                       |
|------------------------|---------------------------------------------|
| Shower head type:      | Rain                                        |
| Pivoting shower head:  | Yes                                         |
| Shower arm length:     | 5.12"                                       |
| Rough-in included:     | Yes                                         |
| Material:              | Brass<br>ABS                                |
| Cartridge type:        | Pressure balance<br>Ceramic disc technology |
| Hand shower functions: | Wide<br>Vigorous