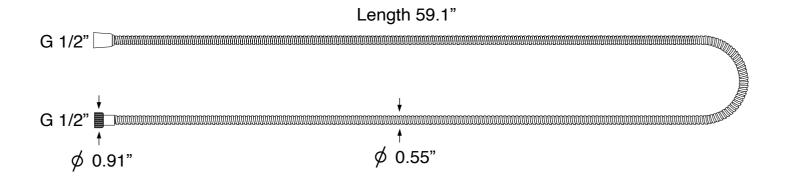

mounted installation.

#### **Included Pieces**

- Shower arm with flange. (Remer 342US-CR)
- 6" rain shower head. (Remer 35315)
- 2-way shower diverter with rough-in valve. (Remer N09-CR)
- 2-function hand shower. (Remer 321HG)
- Flexible shower hose. (Remer 333CNX150-CR)
- Water connection. (Remer 309LUS-CR)
- 24" sliding rail. (Remer 317M)



#### Nameek's One-Year Limited Warranty

See website for warranty information details.

#### **Color/Finish Details**









# **Shower Arm**

Remer 342US-CR



### **Rain Shower Head**

Remer 35315







Remer SFR7179 Shower Faucet

# Shower Valve (Trim + Rough-in Valve)

Remer N09-CR









# Hand Shower

Remer 321HG









# Sliding Rail Remer 317M









# Water Connection

Remer 309LUS-CR



G 1/2"

# Shower Hose

Remer 333CNX150-CR









#### **Technical Information**

| Shower head size:      | 5.91"                                       |
|------------------------|---------------------------------------------|
| Shower head type:      | Rain                                        |
| Pivoting shower head:  | Yes                                         |
| Shower arm length:     | 5.12"                                       |
| Rough-in included:     | Yes                                         |
| Material:              | Brass<br>ABS                                |
| Cartridge type:        | Pressure balance<br>Ceramic disc technology |
| Hand shower functions: | Wide<br>Vigorous                            |

#### **Notes**

This item is recommended to be installed by a licensed plumber or professional only. P