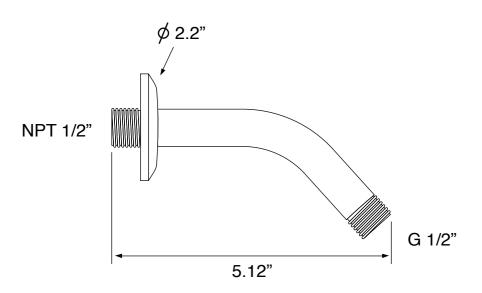

# **Shower Arm**

Remer 342US-CR

#### **Technical Information**

| Shower head size:      | 5.91"                                       |
|------------------------|---------------------------------------------|
| Shower head type:      | Rain                                        |
| Pivoting shower head:  | Yes                                         |
| Shower arm length:     | 5.12"                                       |
| Rough-in included:     | Yes                                         |
| Material:              | Brass<br>ABS                                |
| Cartridge type:        | Pressure balance<br>Ceramic disc technology |
| Hand shower functions: | Wide<br>Vigorous                            |