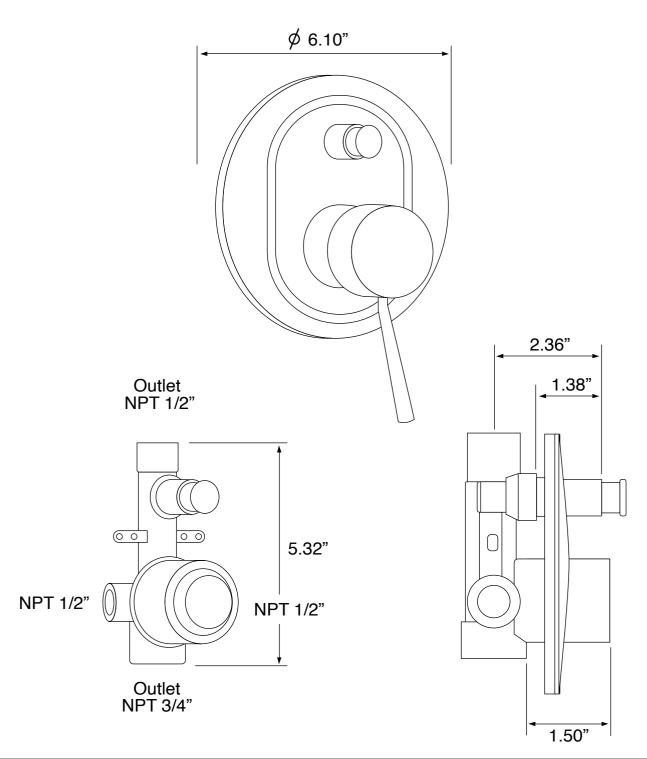

ology.
- 2-function hand shower.
- 24" sliding rail included.
- 1/2" NPT inlets and outlets (compatible with US plumbing connections)

#### Installation

• Wall mounted installation.

#### **Included Pieces**

- Shower arm with flange. (Remer 342US-CR)
- 6" rain shower head. (Remer 35315)
- 2-way shower diverter with rough-in valve. (Remer N09-CR)
- 2-function hand shower. (Remer 321HG)
- Flexible shower hose. (Remer 333CNX150-CR)
- Water connection. (Remer 309LUS-CR)
- 24" sliding rail. (Remer 317M)



#### Nameek's One-Year Limited Warranty

See website for warranty information details.

#### **Color/Finish Details**









# **Shower Arm**

Remer 342US-CR



### **Rain Shower Head**

Remer 35315







Remer SFR7179 Shower Faucet

# Shower Valve (Trim + Rough-in Valve)

Remer N09-CR









# Hand Shower

Remer 321HG









# Sliding Rail Remer 317M









# Water Connection

Remer 309LUS-CR



G 1/2"

# Shower Hose

Remer 333CNX150-CR









#### **Technical Information**

| Shower head size:      | 5.91"                                       |
|------------------------|---------------------------------------------|
| Shower head type:      | Rain                                        |
| Pivoting shower head:  | Yes                                         |
| Shower arm length:     | 5.12"                                       |
| Rough-in included:     | Yes                                         |
| Material:              | Brass<br>ABS                                |
| Cartridge type:        | Pressure balance<br>Ceramic disc technology |
| Hand shower f