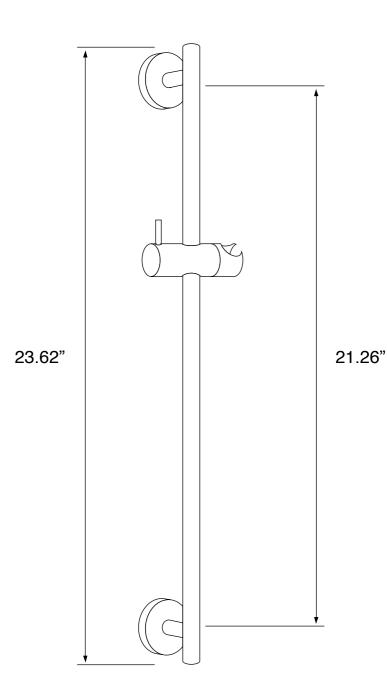

T inlets and outlets (compatible with US plumbing connections)

#### Installation

• Wall mounted installation.

#### **Included Pieces**

- Shower arm with flange. (Remer 342US-CR)
- 6" rain shower head. (Remer 35315)
- 2-way shower diverter with rough-in valve. (Remer N09-CR)
- 2-function hand shower. (Remer 321HG)
- Flexible shower hose. (Remer 333CNX150-CR)
- Water connection. (Remer 309LUS-CR)
- 24" sliding rail. (Remer 317M)



#### Nameek's One-Year Limited Warranty

See website for warranty information details.

#### **Color/Finish Details**









# **Shower Arm**

Remer 342US-CR



### **Rain Shower Head**

Remer 35315







Remer SFR7179 Shower Faucet

# Shower Valve (Trim + Rough-in Valve)

Remer N09-CR









# Hand Shower

Remer 321HG









# Sliding Rail Remer 317M









# Water Connection

Remer 309LUS-CR



G 1/2"

# Shower Hose

Remer 333CNX150-CR









#### **Technical Information**

| Shower head size:      | 5.91"                                       |
|------------------------|---------------------------------------------|
| Shower head type:      | Rain                                        |
| Pivoting shower head:  | Yes                                         |
| Shower arm length:     | 5.12"                                       |
| Rough-in included:     | Yes                                         |
| Material:              | Brass<br>ABS                                |
| Cartridge type:        | Pressure balance<br>Ceramic disc technology |
| Hand shower functions: | Wide<br>Vigorous                            |

#### **Notes