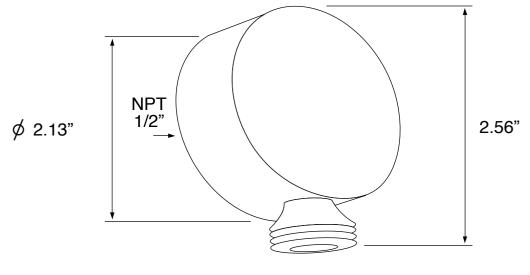

bing connections)

#### Installation

• Wall mounted installation.

#### **Included Pieces**

- Shower arm with flange. (Remer 342US-CR)
- 6" rain shower head. (Remer 35315)
- 2-way shower diverter with rough-in valve. (Remer N09-CR)
- 2-function hand shower. (Remer 321HG)
- Flexible shower hose. (Remer 333CNX150-CR)
- Water connection. (Remer 309LUS-CR)
- 24" sliding rail. (Remer 317M)



#### Nameek's One-Year Limited Warranty

See website for warranty information details.

#### **Color/Finish Details**









# **Shower Arm**

Remer 342US-CR



### **Rain Shower Head**

Remer 35315







Remer SFR7179 Shower Faucet

# Shower Valve (Trim + Rough-in Valve)

Remer N09-CR









# Hand Shower

Remer 321HG









# Sliding Rail Remer 317M









# Water Connection

Remer 309LUS-CR



G 1/2"

# Shower Hose

Remer 333CNX150-CR









#### **Technical Information**

| Shower head size:      | 5.91"                                       |
|------------------------|---------------------------------------------|
| Shower head type:      | Rain                                        |
| Pivoting shower head:  | Yes                                         |
| Shower arm length:     | 5.12"                                       |
| Rough-in included:     | Yes                                         |
| Material:              | Brass<br>ABS                                |
| Cartridge type:        | Pressure balance<br>Ceramic disc technology |
| Hand shower functions: | Wide<br>Vigorous                            |

#### **Notes**

This item is recommended to be installed