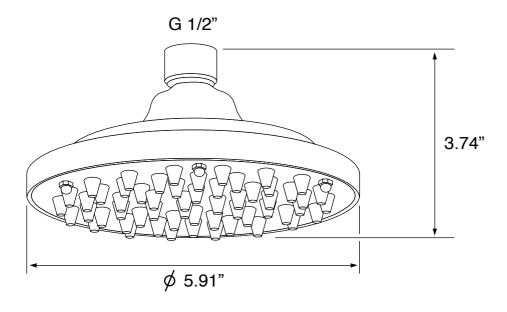

### **Rain Shower Head**

Remer 35315

Remer SFR7179 Shower Faucet

#### **Technical Information**

| Shower head size:      | 5.91"                                       |
|------------------------|---------------------------------------------|
| Shower head type:      | Rain                                        |
| Pivoting shower head:  | Yes                                         |
| Shower arm length:     | 5.12"                                       |
| Rough-in included:     | Yes                                         |
| Material:              | Brass<br>ABS                                |
| Cartridge type:        | Pressure balance<br>Ceramic disc technology |
| Hand shower functions: | Wide<br>Vigorous                            |