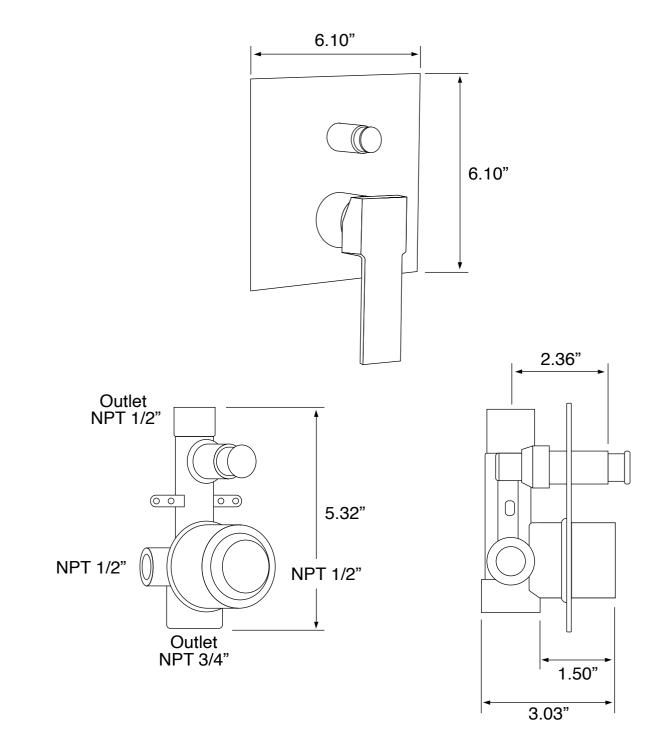

Installation

• Wall mounted installation.

#### **Included Pieces**

- 16" shower arm with flange. (Remer 343-40US-CR)
- 8" rain shower head. (Gedy A041072)
- 2-way shower diverter with rough-in valve. (Remer Q09US-CR)
- Hand shower. (Remer 317RR-CR)
- Flexible shower hose. (Remer 333CNX150-CR)
- Water connection. (Remer 309SUS-CR)
- 28" sliding rail. (Remer 317S-CR)



### Nameek's One-Year Limited Warranty

See website for warranty information details.

#### **Color/Finish Details**









## **Shower Arm**

Remer 343-40US-CR



## **Rain Shower Head**

Gedy A041072



USA/Canada: 215.256.4197 Nameek's reserves the right to make revisions without notice to product specifications. For more information, go to www.nameeks.com





## Shower Valve (Trim + Rough-in Valve)

Remer Q09US-CR









# Sliding Rail Remer 317S-CR







Remer SFR7112 Shower Faucet

## Hand Shower

Remer 317RR-CR









## Water Connection

Remer 309SUS-CR



## **Shower Hose**

Remer 333CNX150-CR









#### **Technical Information**

| Shower head size:      | 8"                                          |
|------------------------|---------------------------------------------|
| Shower head type:      | Rain                                        |
| Pivoting shower head:  | Yes                                         |
| Shower arm length:     | 15.75"                                      |
| Rough-in included:     | Yes                                         |
| Material:              | Brass<br>ABS                                |
| Cartridge type:        | Pressure balance<br>Ceramic d