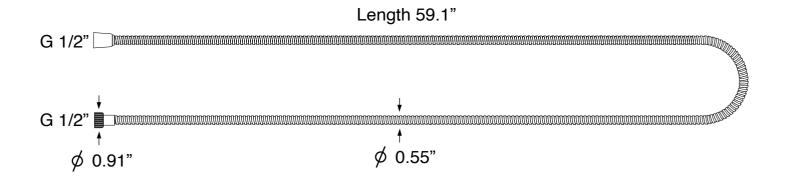

in valve. (Remer Q09US-CR)
- Hand shower. (Remer 317RR-CR)
- Flexible shower hose. (Remer 333CNX150-CR)
- Water connection. (Remer 309SUS-CR)
- 28" sliding rail. (Remer 317S-CR)



### Nameek's One-Year Limited Warranty

See website for warranty information details.

#### **Color/Finish Details**









## **Shower Arm**

Remer 343-40US-CR



## **Rain Shower Head**

Gedy A041072



USA/Canada: 215.256.4197 Nameek's reserves the right to make revisions without notice to product specifications. For more information, go to www.nameeks.com





## Shower Valve (Trim + Rough-in Valve)

Remer Q09US-CR









# Sliding Rail Remer 317S-CR







Remer SFR7112 Shower Faucet

## Hand Shower

Remer 317RR-CR









## Water Connection

Remer 309SUS-CR



## **Shower Hose**

Remer 333CNX150-CR









#### **Technical Information**

| Shower head size:      | 8"                                          |
|------------------------|---------------------------------------------|
| Shower head type:      | Rain                                        |
| Pivoting shower head:  | Yes                                         |
| Shower arm length:     | 15.75"                                      |
| Rough-in included:     | Yes                                         |
| Material:              | Brass<br>ABS                                |
| Cartridge type:        | Pressure balance<br>Ceramic disc technology |
| Hand shower functions: | Wide                                        |

#### Notes

This item is recommended to be installed by a licensed plumber or professional only. Pleas