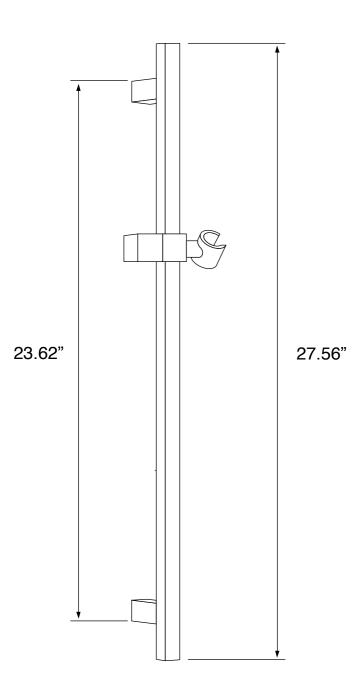

ion.

#### **Included Pieces**

- 16" shower arm with flange. (Remer 343-40US-CR)
- 8" rain shower head. (Gedy A041072)
- 2-way shower diverter with rough-in valve. (Remer Q09US-CR)
- Hand shower. (Remer 317RR-CR)
- Flexible shower hose. (Remer 333CNX150-CR)
- Water connection. (Remer 309SUS-CR)
- 28" sliding rail. (Remer 317S-CR)



### Nameek's One-Year Limited Warranty

See website for warranty information details.

#### **Color/Finish Details**









## **Shower Arm**

Remer 343-40US-CR



## **Rain Shower Head**

Gedy A041072



USA/Canada: 215.256.4197 Nameek's reserves the right to make revisions without notice to product specifications. For more information, go to www.nameeks.com





## Shower Valve (Trim + Rough-in Valve)

Remer Q09US-CR









# Sliding Rail Remer 317S-CR







Remer SFR7112 Shower Faucet

## Hand Shower

Remer 317RR-CR









## Water Connection

Remer 309SUS-CR



## **Shower Hose**

Remer 333CNX150-CR









#### **Technical Information**

| Shower head size:      | 8"                                          |
|------------------------|---------------------------------------------|
| Shower head type:      | Rain                                        |
| Pivoting shower head:  | Yes                                         |
| Shower arm length:     | 15.75"                                      |
| Rough-in included:     | Yes                                         |
| Material:              | Brass<br>ABS                                |
| Cartridge type:        | Pressure balance<br>Ceramic disc technology |
| Hand shower functio