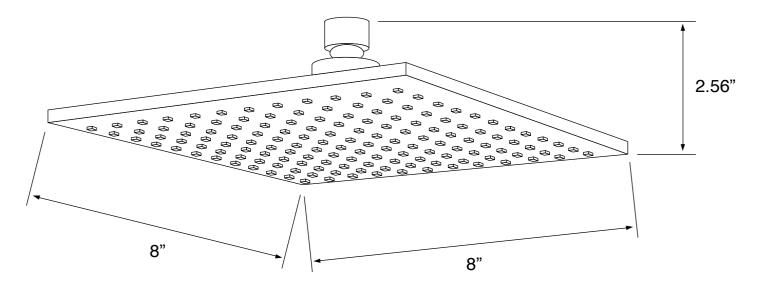

## **Rain Shower Head**

Gedy A041072

USA/Canada: 215.256.4197 Nameek's reserves the right to make revisions without notice to product specifications. For more information, go to www.nameeks.com

#### **Technical Information**

| Shower head size:      | 8"                                          |
|------------------------|---------------------------------------------|
| Shower head type:      | Rain                                        |
| Pivoting shower head:  | Yes                                         |
| Shower arm length:     | 15.75"                                      |
| Rough-in included:     | Yes                                         |
| Material:              | Brass<br>ABS                                |
| Cartridge type:        | Pressure balance<br>Ceramic disc technology |
| Hand shower functions: | Wide                                        |