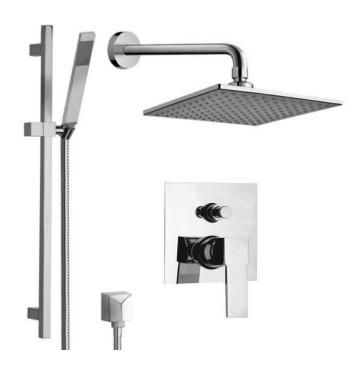

## NAMEEK'S

Remer SFR7112 Shower Faucet

#### Features

- Solid brass rough-in valve included.
- 8" rain shower head.
- 2-way concealed diverter (2 water outlets).
- Pressure balance cartridge.
- Ceramic disc technology.
- Sleek hand shower.
- 28" sliding rail included.
- 1/2" NPT inlets and outlets (compatible with US plumbing connections)

#### **Included Pieces**

- 16" shower arm with flange. (Remer 343-40US-CR)
- 8" rain shower head. (Gedy A041072)
- 2-way shower diverter with rough-in valve. (Remer Q09US-CR)
- Hand shower. (Remer 317RR-CR)
- Flexible shower hose. (Remer 333CNX150-CR)
- Water connection. (Remer 309SUS-CR)
- 28" sliding rail. (Remer 317S-CR)