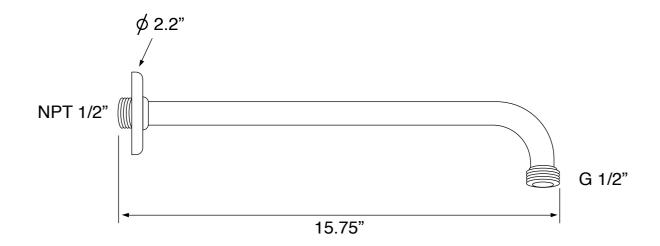

## **Shower Arm**

Remer 343-40US-CR

#### **Technical Information**

| Shower head size:      | 8"                                          |
|------------------------|---------------------------------------------|
| Shower head type:      | Rain                                        |
| Pivoting shower head:  | Yes                                         |
| Shower arm length:     | 15.75"                                      |
| Rough-in included:     | Yes                                         |
| Material:              | Brass<br>ABS                                |
| Cartridge type:        | Pressure balance<br>Ceramic disc technology |
| Hand shower functions: | Wide                                        |