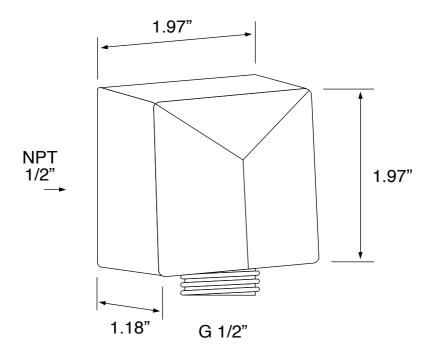

41072)
- 2-way shower diverter with rough-in valve. (Remer Q09US-CR)
- Hand shower. (Remer 317RR-CR)
- Flexible shower hose. (Remer 333CNX150-CR)
- Water connection. (Remer 309SUS-CR)
- 28" sliding rail. (Remer 317S-CR)



### Nameek's One-Year Limited Warranty

See website for warranty information details.

#### **Color/Finish Details**









## **Shower Arm**

Remer 343-40US-CR



## **Rain Shower Head**

Gedy A041072



USA/Canada: 215.256.4197 Nameek's reserves the right to make revisions without notice to product specifications. For more information, go to www.nameeks.com





## Shower Valve (Trim + Rough-in Valve)

Remer Q09US-CR









# Sliding Rail Remer 317S-CR







Remer SFR7112 Shower Faucet

## Hand Shower

Remer 317RR-CR









## Water Connection

Remer 309SUS-CR



## **Shower Hose**

Remer 333CNX150-CR









#### **Technical Information**

| Shower head size:      | 8"                                          |
|------------------------|---------------------------------------------|
| Shower head type:      | Rain                                        |
| Pivoting shower head:  | Yes                                         |
| Shower arm length:     | 15.75"                                      |
| Rough-in included:     | Yes                                         |
| Material:              | Brass<br>ABS                                |
| Cartridge type:        | Pressure balance<br>Ceramic disc technology |
| Hand shower functions: | Wide                                        |

#### Notes

This item is recommended to be installed by a li