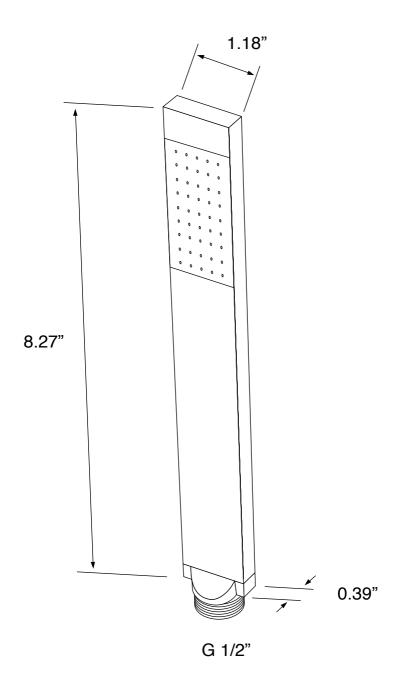

r 343-40US-CR)
- 8" rain shower head. (Gedy A041072)
- 2-way shower diverter with rough-in valve. (Remer Q09US-CR)
- Hand shower. (Remer 317RR-CR)
- Flexible shower hose. (Remer 333CNX150-CR)
- Water connection. (Remer 309SUS-CR)
- 28" sliding rail. (Remer 317S-CR)



### Nameek's One-Year Limited Warranty

See website for warranty information details.

#### **Color/Finish Details**









## **Shower Arm**

Remer 343-40US-CR



## **Rain Shower Head**

Gedy A041072



USA/Canada: 215.256.4197 Nameek's reserves the right to make revisions without notice to product specifications. For more information, go to www.nameeks.com





## Shower Valve (Trim + Rough-in Valve)

Remer Q09US-CR









# Sliding Rail Remer 317S-CR







Remer SFR7112 Shower Faucet

## Hand Shower

Remer 317RR-CR









## Water Connection

Remer 309SUS-CR



## **Shower Hose**

Remer 333CNX150-CR









#### **Technical Information**

| Shower head size:      | 8"                                          |
|------------------------|---------------------------------------------|
| Shower head type:      | Rain                                        |
| Pivoting shower head:  | Yes                                         |
| Shower arm length:     | 15.75"                                      |
| Rough-in included:     | Yes                                         |
| Material:              | Brass<br>ABS                                |
| Cartridge type:        | Pressure balance<br>Ceramic disc technology |
| Hand shower functions: | Wide                                        |

#### Notes

Th