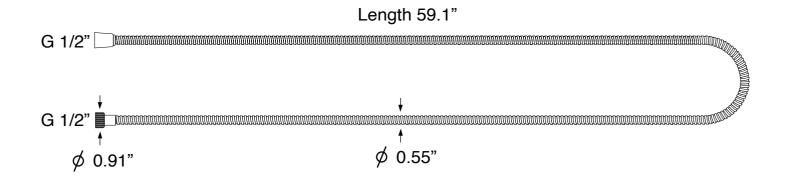

### Installation

• Wall mounted installation.

### **Included Pieces**

- 16" shower arm with flange. (Remer 343-40US-CR)
- 8" rain shower head. (Remer 354QI)
- 2-way shower diverter with rough-in valve. (Remer Q09US-CR)
- Hand shower. (Remer 317SQ)
- Flexible shower hose. (Remer 333CNX150-CR)
- Water connection. (Remer 309SUS-CR)
- 28" sliding rail bracket. (Remer 317S-CR)



## Nameek's One-Year Limited Warranty

See website for warranty information details.

#### **Color/Finish Details**









## **Shower Arm**

Remer 343-40US-CR



## **Rain Shower Head**

Remer 354QI







Remer SFR7036 Shower Faucet

## Shower Valve (Trim + Rough-in Valve)

Remer Q09US-CR









## Hand Shower

Remer 317SQ









# Sliding Rail Remer 317S-CR









## Water Connection

Remer 309SUS-CR











#### **Technical Information**

| Shower head size:      | 7.87"                                       |
|------------------------|---------------------------------------------|
| Shower head type:      | Rain                                        |
| Pivoting shower head:  | Yes                                         |
| Shower arm length:     | 15.75"                                      |
| Rough-in included:     | Yes                                         |
| Material:              | Brass<br>ABS                                |
| Cartridge type:        | Pressure balance<br>Ceramic disc technology |
| Hand shower functions: | Wide                                        |

#### Notes

This item is recommended to be installed by a licensed plumber or professional only. Pleas