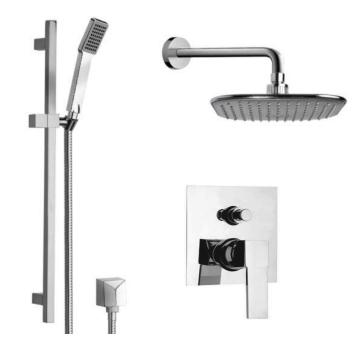

## NAMEEK'S

Remer SFR7036 Shower Faucet

#### Features

- Solid brass rough-in valve included.
- 8" rain shower head.
- 2-way concealed diverter (2 water outlets).
- Pressure balance cartridge.
- Ceramic disc technology.
- Sleek hand shower.
- 28" sliding rail included.
- 1/2" NPT inlets and outlets (compatible with US plumbing connections)

### **Included Pieces**

- 16" shower arm with flange. (Remer 343-40US-CR)
- 8" rain shower head. (Remer 354QI)
- 2-way shower diverter with rough-in valve. (Remer Q09US-CR)
- Hand shower. (Remer 317SQ)
- Flexible shower hose. (Remer 333CNX150-CR)
- Water connection. (Remer 309SUS-CR)
- 28" sliding rail bracket. (Remer 317S-CR)