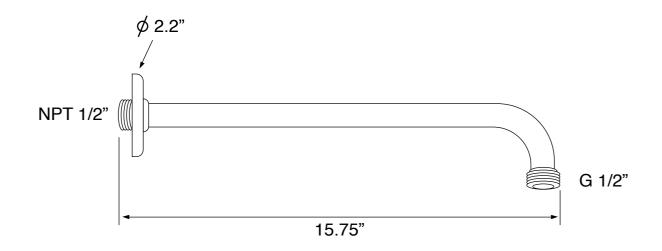

## **Shower Arm**

Remer 343-40US-CR

#### **Technical Information**

| Shower head size:      | 7.87"                                       |
|------------------------|---------------------------------------------|
| Shower head type:      | Rain                                        |
| Pivoting shower head:  | Yes                                         |
| Shower arm length:     | 15.75"                                      |
| Rough-in included:     | Yes                                         |
| Material:              | Brass<br>ABS                                |
| Cartridge type:        | Pressure balance<br>Ceramic disc technology |
| Hand shower functions: | Wide                                        |