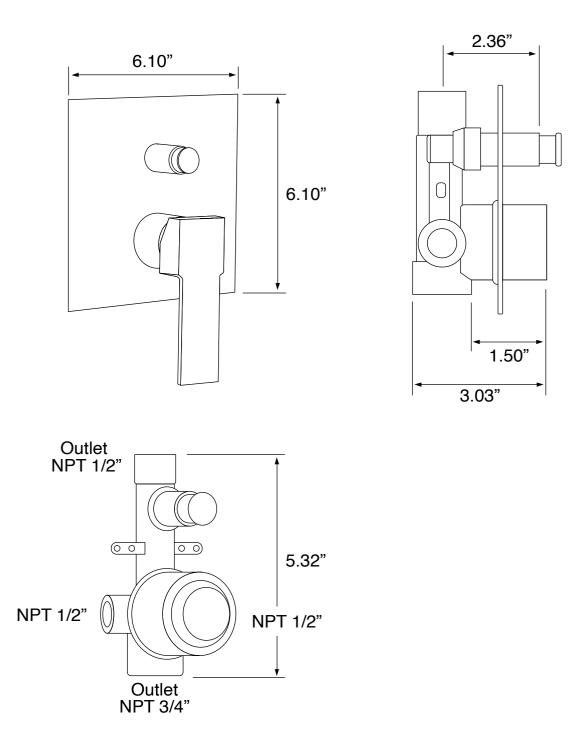

## Shower Valve (Trim + Rough-in Valve)

Remer Q09US-CR

#### **Technical Information**

| Shower head size:      | 7.87"                                       |
|------------------------|---------------------------------------------|
| Shower head type:      | Rain                                        |
| Pivoting shower head:  | Yes                                         |
| Shower arm length:     | 15.75"                                      |
| Rough-in included:     | Yes                                         |
| Material:              | Brass<br>ABS                                |
| Cartridge type:        | Pressure balance<br>Ceramic disc technology |
| Hand shower functions: | Wide                                        |