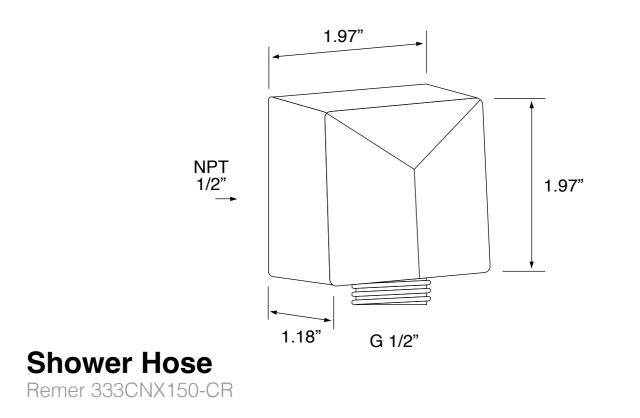

### **Included Pieces**

- 16" shower arm with flange. (Remer 343-40US-CR)
- 8" rain shower head. (Remer 354QI)
- 2-way shower diverter with rough-in valve. (Remer Q09US-CR)
- Hand shower. (Remer 317SQ)
- Flexible shower hose. (Remer 333CNX150-CR)
- Water connection. (Remer 309SUS-CR)
- 28" sliding rail bracket. (Remer 317S-CR)