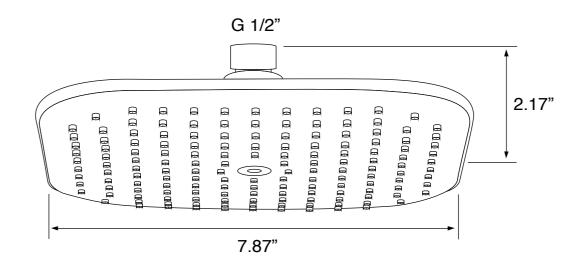

## **Rain Shower Head**

Remer 354QI

Remer SFR7036 Shower Faucet

#### **Technical Information**

| Shower head size:      | 7.87"                                       |
|------------------------|---------------------------------------------|
| Shower head type:      | Rain                                        |
| Pivoting shower head:  | Yes                                         |
| Shower arm length:     | 15.75"                                      |
| Rough-in included:     | Yes                                         |
| Material:              | Brass<br>ABS                                |
| Cartridge type:        | Pressure balance<br>Ceramic disc technology |
| Hand shower functions: | Wide                                        |