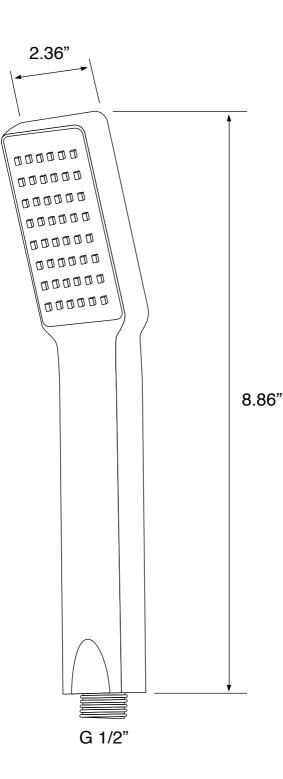

## Hand Shower

Remer 317SQ

#### **Technical Information**

| Shower head size:      | 7.87"                                       |
|------------------------|---------------------------------------------|
| Shower head type:      | Rain                                        |
| Pivoting shower head:  | Yes                                         |
| Shower arm length:     | 15.75"                                      |
| Rough-in included:     | Yes                                         |
| Material:              | Brass<br>ABS                                |
| Cartridge type:        | Pressure balance<br>Ceramic disc technology |
| Hand shower functions: | Wide                                        |