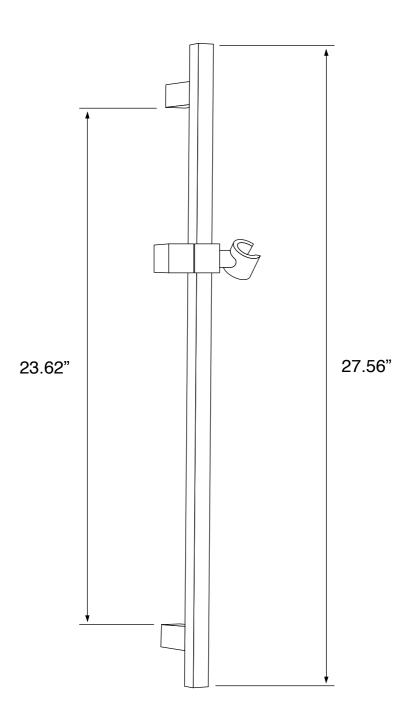

tlets (compatible with US plumbing connections)

### Installation

• Wall mounted installation.

### **Included Pieces**

- 16" shower arm with flange. (Remer 343-40US-CR)
- 8" rain shower head. (Remer 354QI)
- 2-way shower diverter with rough-in valve. (Remer Q09US-CR)
- Hand shower. (Remer 317SQ)
- Flexible shower hose. (Remer 333CNX150-CR)
- Water connection. (Remer 309SUS-CR)
- 28" sliding rail bracket. (Remer 317S-CR)



## Nameek's One-Year Limited Warranty

See website for warranty information details.

#### **Color/Finish Details**









## **Shower Arm**

Remer 343-40US-CR



## **Rain Shower Head**

Remer 354QI







Remer SFR7036 Shower Faucet

## Shower Valve (Trim + Rough-in Valve)

Remer Q09US-CR









## Hand Shower

Remer 317SQ









# Sliding Rail Remer 317S-CR









## Water Connection

Remer 309SUS-CR











#### **Technical Information**

| Shower head size:      | 7.87"                                       |
|------------------------|---------------------------------------------|
| Shower head type:      | Rain                                        |
| Pivoting shower head:  | Yes                                         |
| Shower arm length:     | 15.75"                                      |
| Rough-in included:     | Yes                                         |
| Material:              | Brass<br>ABS                                |
| Cartridge type:        | Pressure balance<br>Ceramic disc technology |
| Hand shower functions: | Wide                                        |

#### Notes

This item is recommended to be installed b