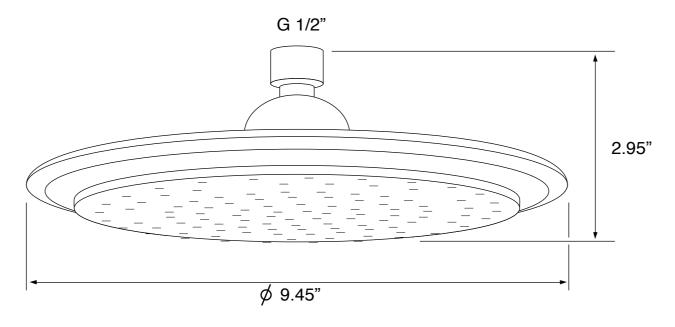

### **Rain Shower Head**

Remer 356LU

USA/Canada: 215.256.4197

#### **Technical Information**

Shower head size: 9.45"

Shower head type: Rain

Pivoting shower head: Yes

Shower arm length: 15.75"

Rough-in included: Yes

Material: Brass

ABS