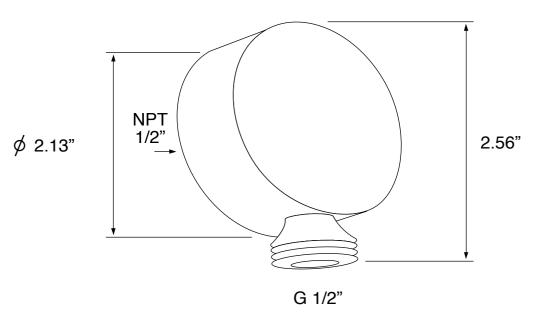

343-40US-CR)
- 9.5" shower head. (Remer 356LU)
- 2-way shower diverter with rough-in valve. (Remer NT92US-CR)
- Hand shower. (Remer 317MM-CR)
- Flexible shower hose. (Remer 333CNX150-CR)
- Water connection. (Remer 309LUS-CR)
- Shower mounting bracket. (Remer 339SO-CR)





#### Nameek's One-Year Limited Warranty

See website for warranty information details.

#### Color/Finish Details

| Color | Code | Description     |
|-------|------|-----------------|
|       | CR   | Polished Chrome |



### **Shower Arm**

Remer 343-40US-CR



### **Rain Shower Head**

Remer 356LU



USA/Canada: 215.256.4197



## **Shower Valve (Trim + Rough-in Valve)**

Remer NT92US-CR







### **Hand Shower**

Remer 317MM-CR



### **Shower Hose**

Remer 333CNX150-CR



### **Water Connection**

Remer 309LUS-CR



### **Shower Bracket**

Remer 339SO-CR





#### **Technical Information**

Shower head size: 9.45"

Shower head type: Rain

Pivoting shower head: Yes

Shower arm length: 15.75"

Rough-in included: Yes

Material: Brass

ABS

Cartridge type: Thermostatic

Ceramic disc technology

Hand shower functions: Wide

#### **Notes**

This item is recommended to be installed by a licensed plumber or professional only. Please ensure to observe all local and building code requirements. Shut off water supply prior to installation.

Includes mounting hardware.

USA/Canada: 215.256.4197