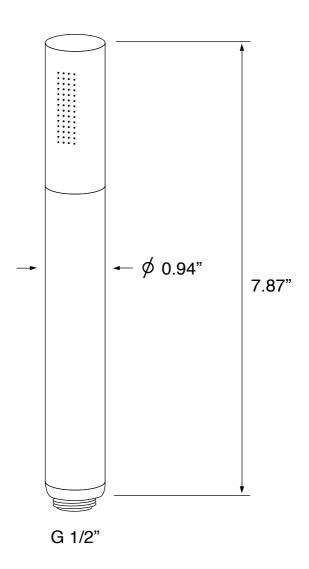

l mounted installation.

#### **Included Pieces**

- 16" shower arm with flange. (Remer 343-40US-CR)
- 9.5" shower head. (Remer 356LU)
- 2-way shower diverter with rough-in valve. (Remer NT92US-CR)
- Hand shower. (Remer 317MM-CR)
- Flexible shower hose. (Remer 333CNX150-CR)
- Water connection. (Remer 309LUS-CR)
- Shower mounting bracket. (Remer 339SO-CR)





#### Nameek's One-Year Limited Warranty

See website for warranty information details.

#### Color/Finish Details

| Color | Code | Description     |
|-------|------|-----------------|
|       | CR   | Polished Chrome |



### **Shower Arm**

Remer 343-40US-CR



### **Rain Shower Head**

Remer 356LU



USA/Canada: 215.256.4197



## **Shower Valve (Trim + Rough-in Valve)**

Remer NT92US-CR







### **Hand Shower**

Remer 317MM-CR



### **Shower Hose**

Remer 333CNX150-CR



### **Water Connection**

Remer 309LUS-CR



### **Shower Bracket**

Remer 339SO-CR





#### **Technical Information**

Shower head size: 9.45"

Shower head type: Rain

Pivoting shower head: Yes

Shower arm length: 15.75"

Rough-in included: Yes

Material: Brass

ABS

Cartridge type: Thermostatic

Ceramic disc technology

Hand shower functions: Wide

#### **Notes**

This item is recommended to be installed by a licensed plumber or professional only. Please ensure to observe all local and building code requirements. Shut off water supply prior to installation.

Includes mounting hardware.

USA/Canada: 215.256.4197