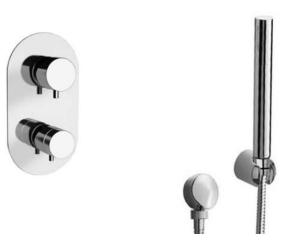

## **Shower Valve (Trim + Rough-in Valve)**

Remer NT92US-CR

### **Hand Shower**

Remer 317MM-CR

### **Shower Hose**

Remer 333CNX150-CR