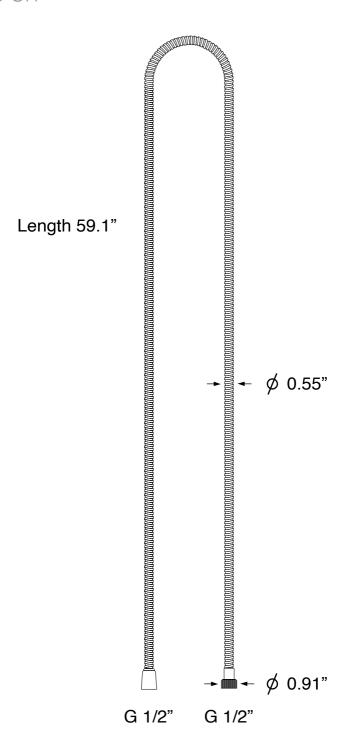

eces**

- 16" shower arm with flange. (Remer 343-40US-CR)
- 9.5" shower head. (Remer 356LU)
- 2-way shower diverter with rough-in valve. (Remer NT92US-CR)
- Hand shower. (Remer 317MM-CR)
- Flexible shower hose. (Remer 333CNX150-CR)
- Water connection. (Remer 309LUS-CR)
- Shower mounting bracket. (Remer 339SO-CR)





#### Nameek's One-Year Limited Warranty

See website for warranty information details.

#### Color/Finish Details

| Color | Code | Description     |
|-------|------|-----------------|
|       | CR   | Polished Chrome |



### **Shower Arm**

Remer 343-40US-CR



### **Rain Shower Head**

Remer 356LU



USA/Canada: 215.256.4197



## **Shower Valve (Trim + Rough-in Valve)**

Remer NT92US-CR







### **Hand Shower**

Remer 317MM-CR



### **Shower Hose**

Remer 333CNX150-CR



### **Water Connection**

Remer 309LUS-CR



### **Shower Bracket**

Remer 339SO-CR





#### **Technical Information**

Shower head size: 9.45"

Shower head type: Rain

Pivoting shower head: Yes

Shower arm length: 15.75"

Rough-in included: Yes

Material: Brass

ABS

Cartridge type: Thermostatic

Ceramic disc technology

Hand shower functions: Wide

#### **Notes**

This item is recommended to be installed by a licensed plumber or professional only. Please ensure to observe all local and building code requirements. Shut off water supply prior to installation.

Includes mounting hardware.

USA/Canada: 215.256.4197