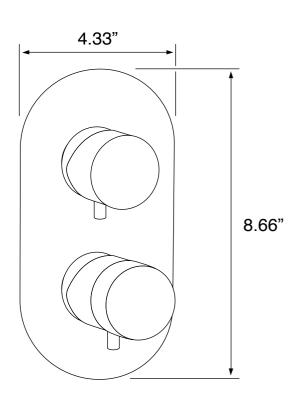

umbing connections)

#### Installation

Wall mounted installation.

#### **Included Pieces**

- 16" shower arm with flange. (Remer 343-40US-CR)
- 9.5" shower head. (Remer 356LU)
- 2-way shower diverter with rough-in valve. (Remer NT92US-CR)
- Hand shower. (Remer 317MM-CR)
- Flexible shower hose. (Remer 333CNX150-CR)
- Water connection. (Remer 309LUS-CR)
- Shower mounting bracket. (Remer 339SO-CR)





#### Nameek's One-Year Limited Warranty

See website for warranty information details.

#### Color/Finish Details

| Color | Code | Description     |
|-------|------|-----------------|
|       | CR   | Polished Chrome |



### **Shower Arm**

Remer 343-40US-CR



### **Rain Shower Head**

Remer 356LU



USA/Canada: 215.256.4197



## **Shower Valve (Trim + Rough-in Valve)**

Remer NT92US-CR







### **Hand Shower**

Remer 317MM-CR



### **Shower Hose**

Remer 333CNX150-CR



### **Water Connection**

Remer 309LUS-CR



### **Shower Bracket**

Remer 339SO-CR





#### **Technical Information**

Shower head size: 9.45"

Shower head type: Rain

Pivoting shower head: Yes

Shower arm length: 15.75"

Rough-in included: Yes

Material: Brass

ABS

Cartridge type: Thermostatic

Ceramic disc technology

Hand shower functions: Wide

#### **Notes**

This item is recommended to be installed by a licensed plumber or professional only. Please ensure to observe all local and building code requirements. Shut off water supply prior to installation.

Includes mounting hardware.

USA/Canada: 215.256.4197