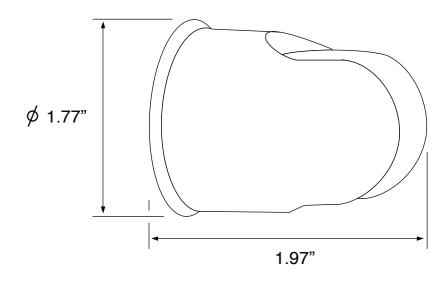

6LU)
- 2-way shower diverter with rough-in valve. (Remer NT92US-CR)
- Hand shower. (Remer 317MM-CR)
- Flexible shower hose. (Remer 333CNX150-CR)
- Water connection. (Remer 309LUS-CR)
- Shower mounting bracket. (Remer 339SO-CR)





#### Nameek's One-Year Limited Warranty

See website for warranty information details.

#### Color/Finish Details

| Color | Code | Description     |
|-------|------|-----------------|
|       | CR   | Polished Chrome |



### **Shower Arm**

Remer 343-40US-CR



### **Rain Shower Head**

Remer 356LU



USA/Canada: 215.256.4197



## **Shower Valve (Trim + Rough-in Valve)**

Remer NT92US-CR







### **Hand Shower**

Remer 317MM-CR



### **Shower Hose**

Remer 333CNX150-CR



### **Water Connection**

Remer 309LUS-CR



### **Shower Bracket**

Remer 339SO-CR





#### **Technical Information**

Shower head size: 9.45"

Shower head type: Rain

Pivoting shower head: Yes

Shower arm length: 15.75"

Rough-in included: Yes

Material: Brass

ABS

Cartridge type: Thermostatic

Ceramic disc technology

Hand shower functions: Wide

#### **Notes**

This item is recommended to be installed by a licensed plumber or professional only. Please ensure to observe all local and building code requirements. Shut off water supply prior to installation.

Includes mounting hardware.

USA/Canada: 215.256.4197