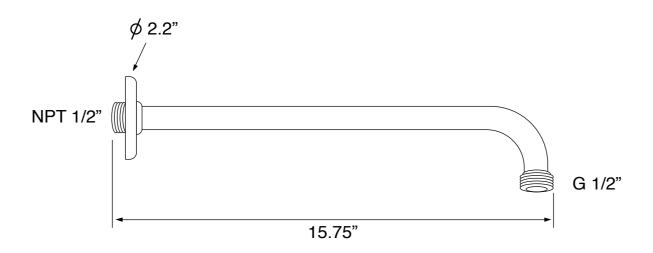

### **Shower Arm**

Remer 343-40US-CR

#### **Technical Information**

Shower head size: 9.45"

Shower head type: Rain

Pivoting shower head: Yes

Shower arm length: 15.75"

Rough-in included: Yes

Material: Brass

ABS