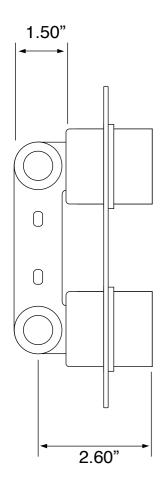

bing connections)

#### Installation

Wall mounted installation.

#### **Included Pieces**

- 16" shower arm with flange. (Remer 343-40US-CR)
- 9.5" shower head. (Remer 356LU)
- 2-way shower diverter with rough-in valve. (Remer NT92US-CR)
- Hand shower. (Remer 317MM-CR)
- Flexible shower hose. (Remer 333CNX150-CR)
- Water connection. (Remer 309LUS-CR)
- Shower mounting bracket. (Remer 339SO-CR)





#### Nameek's One-Year Limited Warranty

See website for warranty information details.

#### Color/Finish Details

| Color | Code | Description     |
|-------|------|-----------------|
|       | CR   | Polished Chrome |



### **Shower Arm**

Remer 343-40US-CR



### **Rain Shower Head**

Remer 356LU



USA/Canada: 215.256.4197



## **Shower Valve (Trim + Rough-in Valve)**

Remer NT92US-CR







### **Hand Shower**

Remer 317MM-CR



### **Shower Hose**

Remer 333CNX150-CR



### **Water Connection**

Remer 309LUS-CR



### **Shower Bracket**

Remer 339SO-CR





#### **Technical Information**

Shower head size: 9.45"

Shower head type: Rain

Pivoting shower head: Yes

Shower arm length: 15.75"

Rough-in included: Yes

Material: Brass

ABS

Cartridge type: Thermostatic

Ceramic disc technology

Hand shower functions: Wide

#### **Notes**

This item is recommended to be installed by a licensed plumber or professional only. Please ensure to observe all local and building code requirements. Shut off water supply prior to installation.

Includes mounting hardware.

USA/Canada: 215.256.4197