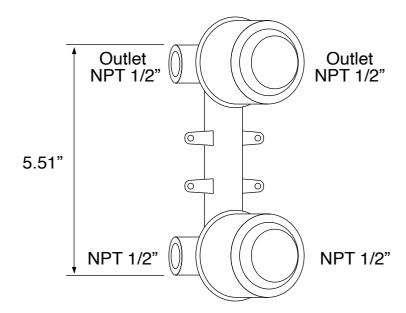

ng connections)

#### Installation

Wall mounted installation.

#### **Included Pieces**

- 16" shower arm with flange. (Remer 343-40US-CR)
- 9.5" shower head. (Remer 356LU)
- 2-way shower diverter with rough-in valve. (Remer NT92US-CR)
- Hand shower. (Remer 317MM-CR)
- Flexible shower hose. (Remer 333CNX150-CR)
- Water connection. (Remer 309LUS-CR)
- Shower mounting bracket. (Remer 339SO-CR)





#### Nameek's One-Year Limited Warranty

See website for warranty information details.

#### Color/Finish Details

| Color | Code | Description     |
|-------|------|-----------------|
|       | CR   | Polished Chrome |



### **Shower Arm**

Remer 343-40US-CR



### **Rain Shower Head**

Remer 356LU



USA/Canada: 215.256.4197



## **Shower Valve (Trim + Rough-in Valve)**

Remer NT92US-CR







### **Hand Shower**

Remer 317MM-CR



### **Shower Hose**

Remer 333CNX150-CR



### **Water Connection**

Remer 309LUS-CR



### **Shower Bracket**

Remer 339SO-CR





#### **Technical Information**

Shower head size: 9.45"

Shower head type: Rain

Pivoting shower head: Yes

Shower arm length: 15.75"

Rough-in included: Yes

Material: Brass

ABS

Cartridge type: Thermostatic

Ceramic disc technology

Hand shower functions: Wide

#### **Notes**

This item is recommended to be installed by a licensed plumber or professional only. Please ensure to observe all local and building code requirements. Shut off water supply prior to installation.

Includes mounting hardware.

USA/Canada: 215.256.4197