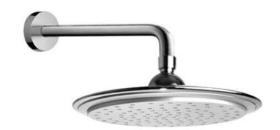

### **Rain Shower Head**

Remer 356LU

USA/Canada: 215.256.4197

#### **Technical Information**

Shower head size: 9.45"

Shower head type: Rain

Pivoting shower head: Yes

Shower arm length: 15.75"

Rough-in included: Yes

Material: Brass

ABS