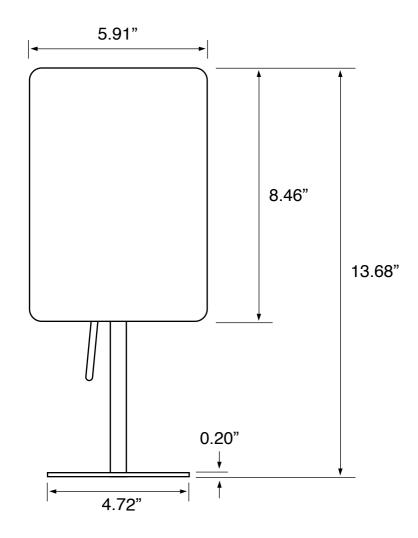

## **Technical Information**

Face type: Single (3x)
Arm type: Single
Installation: Free standing
Face dimensions: Height: 8.46"
Width: 5.91"

Magnifications: 3x Weight: 4.6 lbs