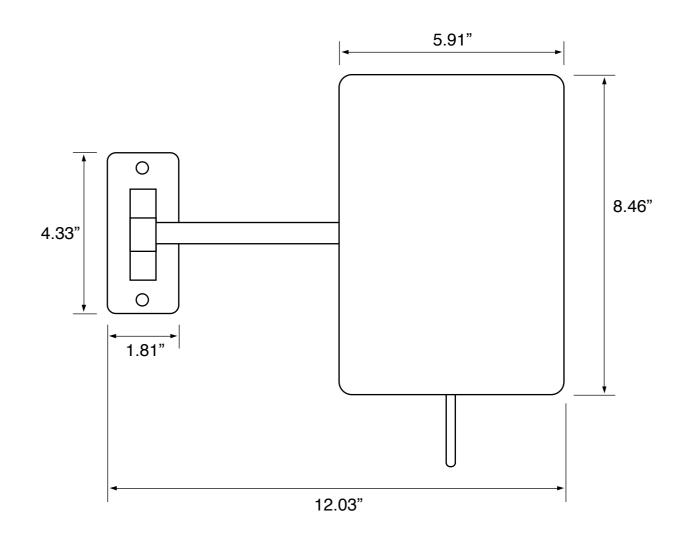

## **Technical Information**

Face type: Arm type: Installation: Face dimensions: Extension length: Magnifications: Weight: Sinlge (3x) Single Wall mounted Height: 8.46" Width: 5.91" 8" 3x 4.6 lbs