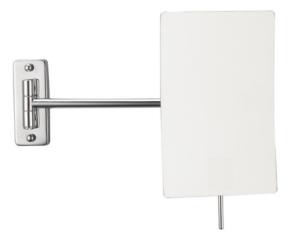

## Features

- Modern design.
- 3x magnification.
- Folding arm.
- Single face.
- Easy cleaning.
- Designer quality.

### Material

• Polished chrome brass mirror.

## Installation

• Wall mounted installation.

## Magnifications

• 3x

## **Technical Information**

Face type: Arm type: Installation: Face dimensions: Extension length: Magnifications: Weight: Sinlge (3x) Single Wall mounted Height: 8.46" Width: 5.91" 8" 3x 4.6 lbs