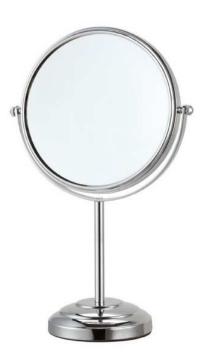

#### Features

- Modern design.
- 3x magnification.
- Double face.
- Easy cleaning.
- Designer quality.

### Material

• Polished chrome brass mirror.

## Installation

• Free standing installation.

## Magnifications

• 3x