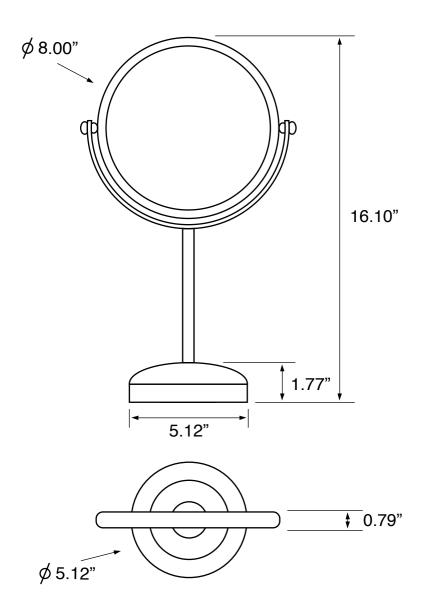

#### **Technical Information**

Face type: Arm type: Installation: Face dimensions:

Magnifications: Weight: Double (1x/3x) Single Free standing Height: 8" Width: 8" 3x 3.2 lbs