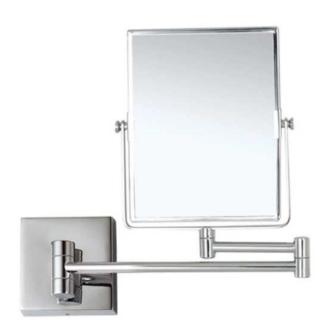

## **NAMEEK'S**

### **Features**

- Modern design.
- 5x magnification.
- Folding and extending arm.
- Double face.
- · Easy cleaning.
- · Designer quality.

### **Material**

Polished chrome brass mirror.

#### Installation

Wall mounted installation.

### **Magnifications**

5x