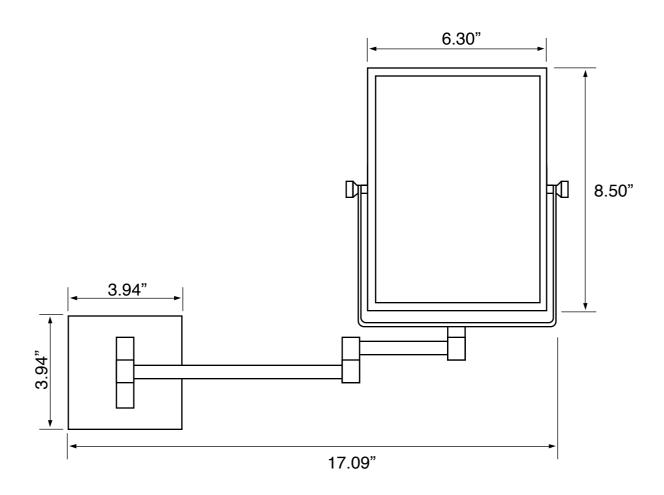

### **Technical Information**

Face type:

Arm type:

Installation:

Face dimensions:

Double (1x/5x)

Double, Folding

Wall mounted

Height: 8.5"

Width: 6.3"

Extension length: 12"
Magnifications: 5x
Weight: 4.2 lbs