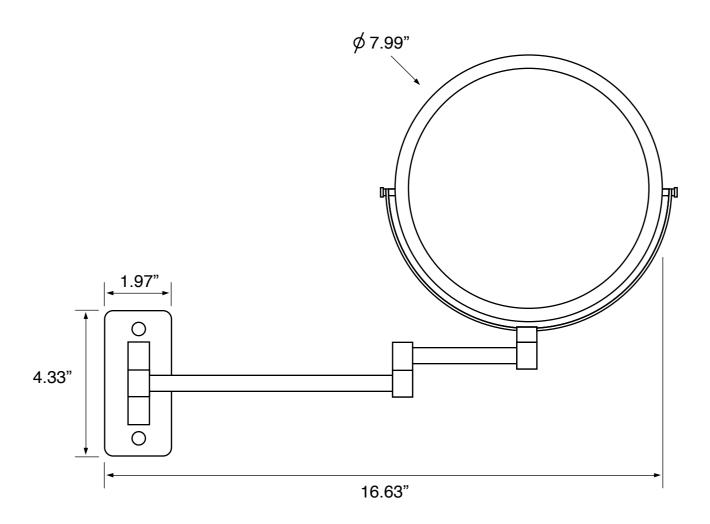

## **Technical Information**

Face type:

Arm type:

Installation:

Face dimensions:

Double (1x/3x)

Double, Folding

Wall mounted

Height: 7.99"

Width: 7.99"

Extension length: 13"
Magnifications: 3x
Weight: 4 lbs