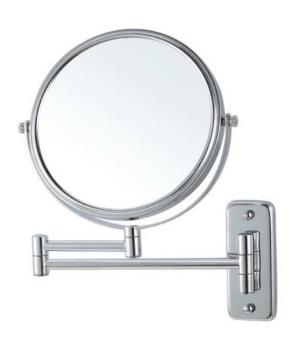

## **Features**

- Modern design.
- · 3x magnification.
- Folding and extending arm.
- Double face.
- · Easy cleaning.
- Designer quality.

#### **Material**

Brass mirror available in 2 finishes.

## **Magnifications**

3x

## **Color/Finish Details**

| Color | Code | Description     |
|-------|------|-----------------|
| 1     | CR   | Polished chrome |
|       | SNI  | Satin nickel    |