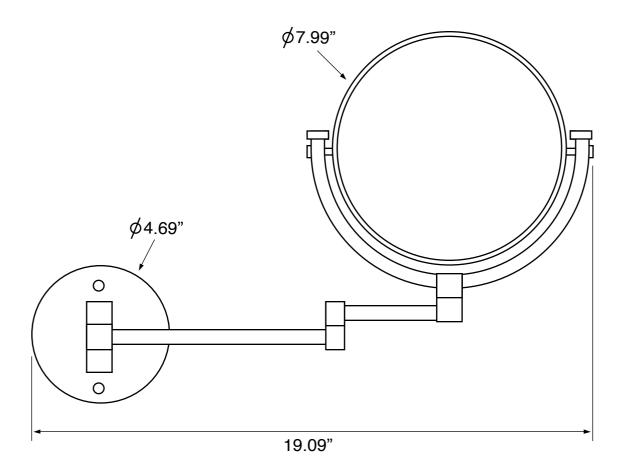

## **Technical Information**

Face type: Double

Arm type: Double, Folding Installation: Wall mounted Face dimensions: Height: 7.99" Width: 7.99"

Extension length: 12.5"
Magnifications: 3x, 5x, 7x
Weight: 4.2 lbs