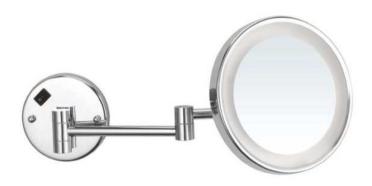

# **NAMEEK'S**

Wall Mounted Magnifying Mirror

## **Features**

- Modern design.
- 3x magnification.
- Long lasting LED light.
- Hardwire installation.
- Folding and extending arm.
- Single face.
- Easy on/off switch.
- Easy cleaning.
- Designer quality.

Polished chrome brass mirror.