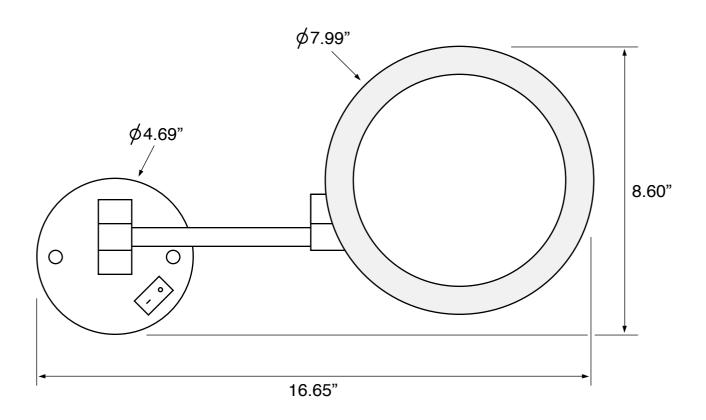

## **Technical Information**

Single (3x) Face type: Double, Folding Arm type: Installation: Wall mounted

Light type: **LED** 

Face dimensions: Height: 7.99"

Width: 7.99"

14.5" Extension length: Magnifications: Зх Weight: 4.7 lbs