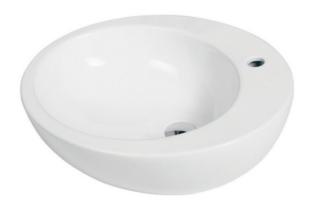

#### **Material**

White ceramic bathroom sink.

## Installation

Vessel installation.

## **Configurations**

• Single Hole.

Nameek's One-Year Limited Warranty

See website for warranty information details.