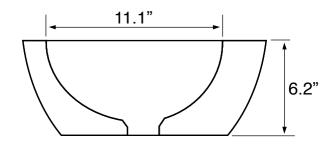

## **Technical Information**

Bowl type: Single Installation: Vessel

Bowl dimensions: Length: 13.2" Width: 11.1"

Depth: 6.1"

Drain hole: 1.75" Faucet hole: 1.38" Hole configurations: 1

Weight: 30 lbs