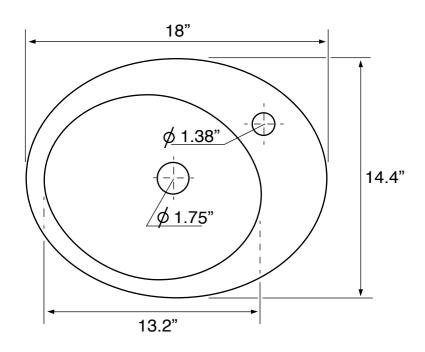

## **Technical Information**

Bowl type: Single Installation: Vessel

Bowl dimensions: Length: 13.2" Width: 11.1"

Depth: 6.1"

Drain hole: 1.75" Faucet hole: 1.38" Hole configurations: 1

Weight: 30 lbs