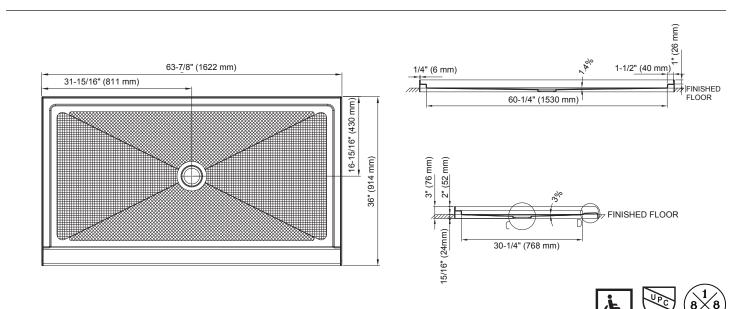

## 64" x 36" ADA SHOWER BASE WITH CENTER DRAIN

## MODEL: LXSB6436C-W-BF

Overall Dimensions: 60" x 36" x 3"H

- Compliant with the ICC A117.1-2017 Standard for Accessible and Usable Buildings
- 1/4" barrier free threshold
- Finished flooring must be installed so there is no more than a 1/2" rise into the shower threshold to meet ADA compliance\*
- High gloss acrylic surface for a bright shine
- Easy to clean, scratch and stain resistant
- Spacious slip resistant area for showering
- Center drain location
- Screw flange direct to stud, no T-brace or clips required
- Covered with protective film to maintain finish during installation
- 5-Year Consumer, 2-Year Commercial Limited Warranty

\*The shower base should be installed according to the instructions to be in compliance. There are other requirements in addition to the shower base design and installation instructions for a compliant shower system. It is the installer's responsibly to understand and conform to these requirements.