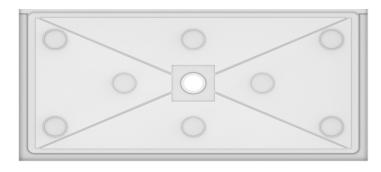

## 64" x 36" ADA SHOWER BASE WITH CENTER DRAIN

## MODEL: LXSB6436C-W-BF

Overall Dimensions: 60" x 36" x 3"H

- Compliant with the ICC A117.1-2017 Standard for Accessible and Usable Buildings
- 1/4" barrier free threshold
- Finished flooring must be installed so there is no more than a 1/2" rise into the shower threshold to meet ADA compliance\*
- High gloss acrylic surface for a bright shine
- Easy to clean, scratch and stain resistant
- Spacious slip resistant area for showering
- Center drain location
- Screw flange direct to stud, no T-brace or clips required
- Covered with protective film to maintain finish during installation
- 5-Year Consumer, 2-Year Commercial Limited Warranty