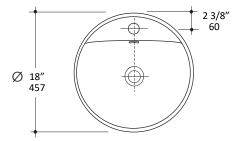

## **Specifications:**

**Installation:** Drop-in

Exterior Dimensions: Ø 18" x 6 1/8"h

Material: Porcelain

Weight: 26 lbs

Overflow: Yes

LACAVA

Finishes: 001 - White

Faucet Holes: 01 - one centered hole

Faucet Hole Size: Ø 1 3/8" Drain Hole Size: Ø 1 3/4"