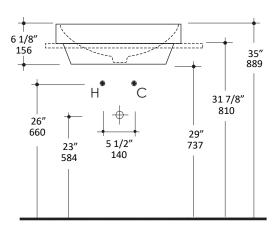

## **Specifications:**

**Installation:** Drop-in

Exterior Dimensions: Ø 18" x 6 1/8"h

Material: Porcelain

Weight: 26 lbs

Overflow: Yes

LACAVA

Finishes: 001 - White

Faucet Holes: 01 - one centered hole

Faucet Hole Size: Ø 1 3/8" Drain Hole Size: Ø 1 3/4"