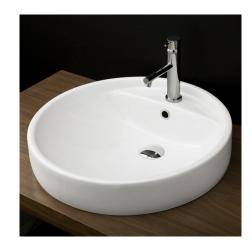

## **Specifications:**

**Installation:** Drop-in

Exterior Dimensions: Ø 18" x 6 1/8"h

Material: Porcelain

Weight: 26 lbs

Overflow: Yes

LACAVA

Finishes: 001 - White

## Features:

- Porcelain sink with overflow
- Most standard American drains can also be used
- Cut-out template is available upon request
- Drop-in installation
- Glazed bottom