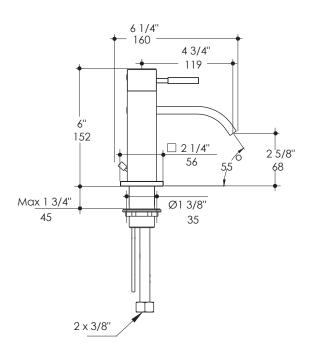

## **Product Specifications:**

#### Notes

Drawings provided herein are meant to give the user an idea of the product and are not made to scale. The size in inches is rounded up to the nearest 1/16".

LACAVA is committed to the highest level of customer service, Please feel free to contact us at 1-888-522-2823 (toll free) or by email at info@lacava.com for technical assistance or any general inquiries.