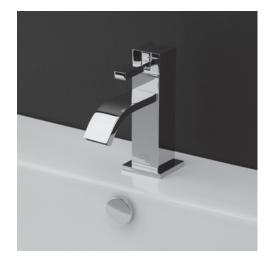

# KUBISTA Faucet Item #1410

### Features:

- -Deck-mount single hole faucet with lever handle
- -Brass construction with single ceramic disc cartridge
- -Open spout features a natural water flow
- -Includes flexible supply lines and pop-up drain assembly
- -Meets and exceeds the following standards/codes:
- -NSF/ANSI 61-2011
- -ASME A112.18.1-2011/CSA B125.1-11
- -CMR 248 (Mass. Code of Approval)
- -Section 1417(d) of the Safe Drinking Water Act
- -It can be installed to meet ADA compliace
- -Weight: 5 lbs.