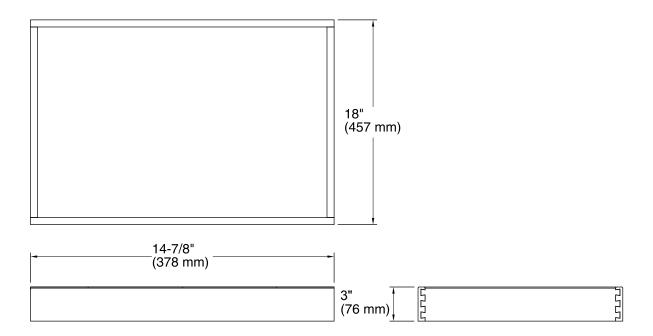

### **Features**

- For use with K-99504 Jacquard®, K-99517 Damask®, and K-99530 Poplin® vanities.
- Catalyzed conversion varnish provides a durable moisture-resistant finish.
- Full-extension 18-inch depth tray with slow-close under-mount slides for smooth opening.

## Material

Solid wood and veneers.



Codes/Standards EPA TSCA Title VI CARB P2

**KOHLER® One-Year Limited Warranty** See website for detailed warranty information.

# Available Colors/Finishes

Color tiles intended for reference only.

Color Code Description

1WR Oxford Maple







## **Technical Information**

All product dimensions are nominal.

### **Notes**

Install this product according to the installation guide.