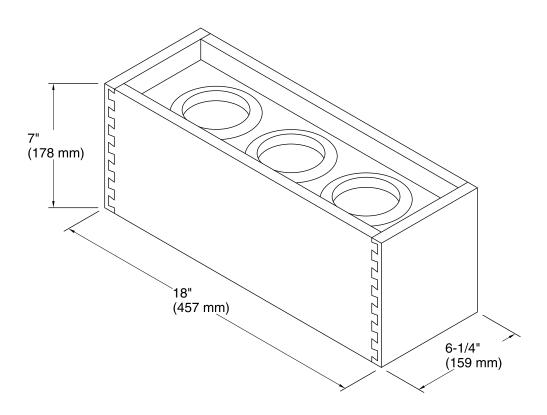

liance storage for vanities K-99567

#### **Features**

- Metal canisters sized to store common bathroom appliances such as hair dryers, curling irons, and straightening irons.
- For use with all KOHLER Tailored vanities.
- Mounts with K-99681-1WR Side-Mount Electrical Outlets (sold separately) for a complete appliance storage solution.
- Full-extension, under-mount, slow-close drawer slides allow for easy access.
- Includes installation guide and hardware.



Codes/Standards EPA TSCA Title VI CARB P2

**KOHLER® One-Year Limited Warranty** See website for detailed warranty information.

# Available Colors/Finishes Color tiles intended for reference only.

Color Code Description

1WR Oxford Maple





## **Tailored® Vanity Collection**

Roll-out appliance storage for vanities **K-99567** 



### **Technical Information**

All product dimensions are nominal.

#### **Notes**

Install this product according to the installation guide.