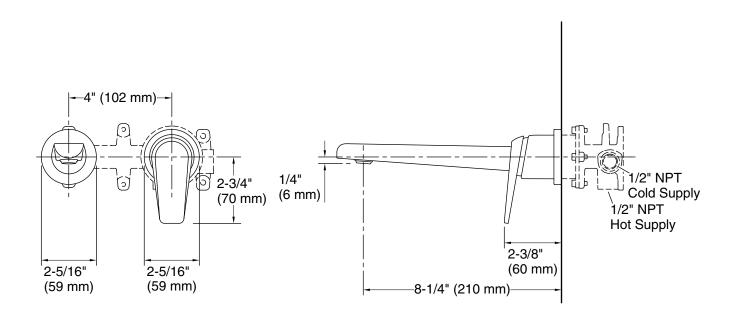

## **Technical Information**

All product dimensions are nominal.

Faucet:

Flow rate: 1.2 gal/min (4.5 l/min)

Pressure: 60 psi (4.1 bar)
Valve body: Cast brass

Drain included: No

Spout:

Spout reach: 8-1/4" (210 mm)