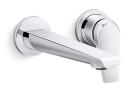

# Single-handle wall-mount bathroom faucet

K-97358-4

#### **Features**

- Single handle controls both on/off activation and temperature settings.
- 8-3/4" (222 mm) stationary spout reach.
- 1.2 gpm (4.5 l/min) maximum flow rate at 60 psi (4.14 bar).
- KOHLER® ceramic disc valves exceed industry longevity standards, ensuring durable performance for life.
- Coordinates with other products in the Avid collection.