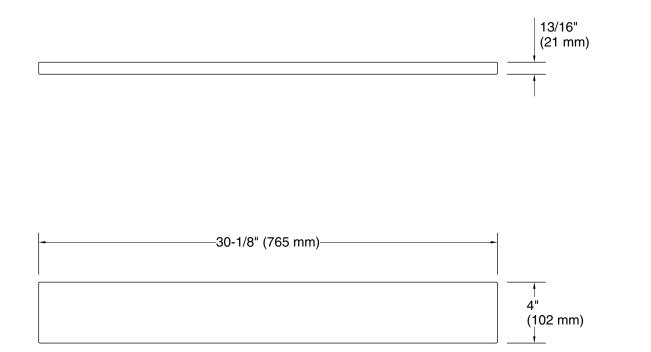

# 4" x 30" quartz backsplash **K-25815**

### **Technical Information**

All product dimensions are nominal. Material: Quartz