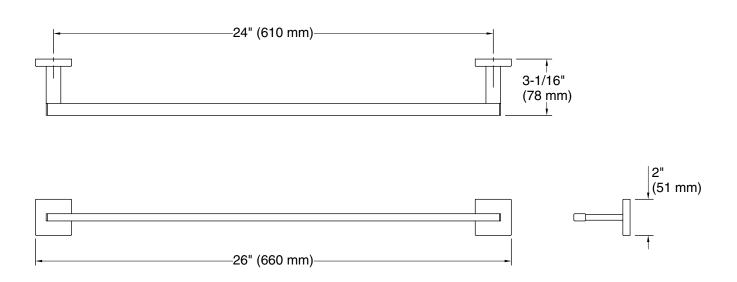

## **Features**

- 24" (610 mm) bar.
- Coordinates with other products in the Square collection.

# **Technical Information**

All product dimensions are nominal.

Material: Zinc, Stainless Steel