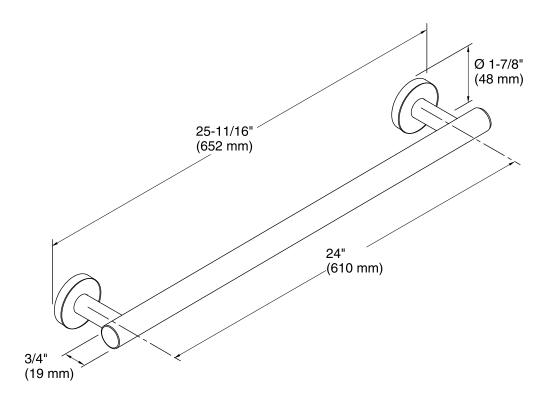

## **Technical Information**

All product dimensions are nominal.

Material: Metal