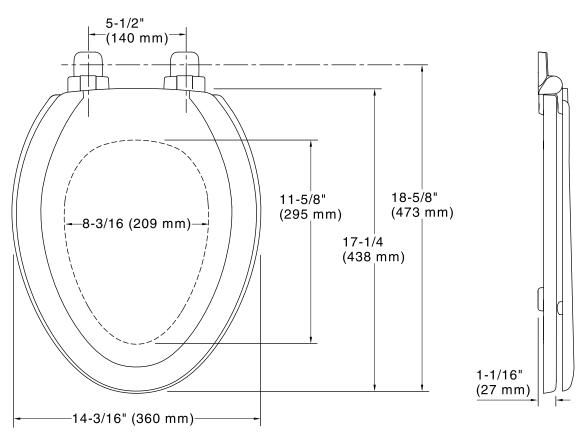

# Stonewood® Quiet-Close™

Elongated Toilet Seat K-20466

## **Technical Information**

All product dimensions are nominal.

Seat shape type: Elongated
Seat front type: Closed front
Seat hinge type: Quiet-Close™
Seat-mounting holes: 5-1/2" (140 mm)