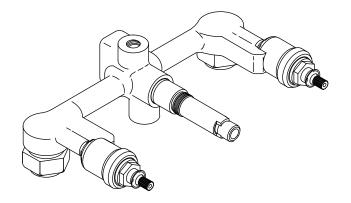

#### Features

- Wall-mount
- For 8" (203 mm) centers
- Brass valve bodies
- 1/2" quarter-turn washerless ceramic disc valves
- Integral diverter mechanism

### **Product Specification**

Three-handle wall-mount 1/2" valve system shall feature 8" (203 mm) centers, and brass valve bodies. Faucet shall feature 1/2" quarter-turn washerless ceramic disc valves. Product shall include an integral diverter mechanism. Valve system shall be Kohler Model K-303-K-NA.