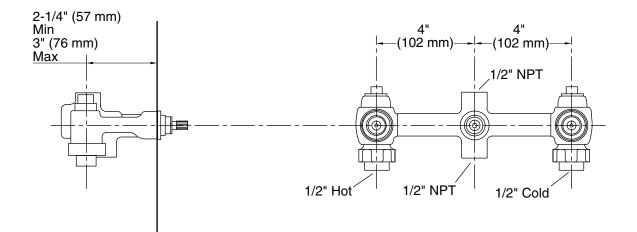

#### Features

- Wall-mount
- For 8" (203 mm) centers
- Brass valve bodies
- 1/2" quarter-turn washerless ceramic disc valves
- Integral diverter mechanism

### **Product Specification**

Three-handle wall-mount 1/2" valve system shall feature 8" (203 mm) centers, and brass valve bodies. Faucet shall feature 1/2" quarter-turn washerless ceramic disc valves. Product shall include an integral diverter mechanism. Valve system shall be Kohler Model K-303-K-NA.

### **Installation Notes**

Install this product according to the installation guide.

**Product Diagram** 