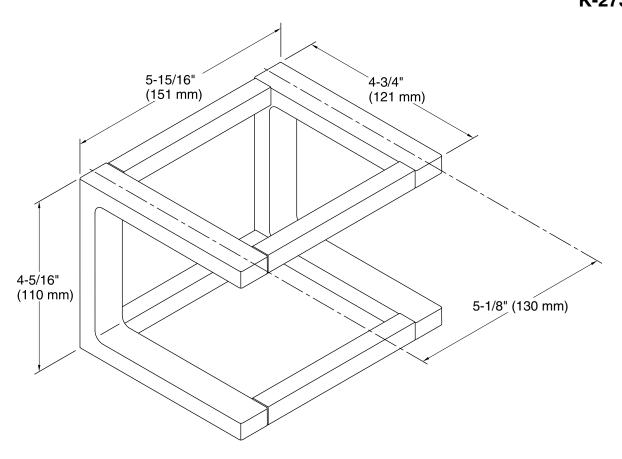

dishes (sold separately).
- Arrange multiple frames together to expand your wall system.
- Coordinates with other products in the Draft collection.

### Material

- Premium metal construction.
- KOHLER finishes resist corrosion and tarnish.

## Installation

Tools and installation template included.



# Codes/Standards

None Applicable

# KOHLER® Faucet Lifetime Limited Warranty

See website for detailed warranty information.

### Available Colors/Finishes

Color tiles intended for reference only.

| Code | Description              |
|------|--------------------------|
| CP   | Polished Chrome          |
| SN   | Vibrant® Polished Nickel |
| BN   | Vibrant® Brushed Nickel  |
| BL   | Matte Black              |
| RGD  | Vibrant Rose Gold        |
|      | CP<br>SN<br>BN<br>BL     |









## **Technical Information**

All product dimensions are nominal.

#### **Notes**

Install this product according to the installation

CAUTION: Risk of personal injury. Do not install these products in any area where they are likely to be used inadvertently as a grab bar or support bar. These products are not designed or intended for use as a grab bar or support bar.