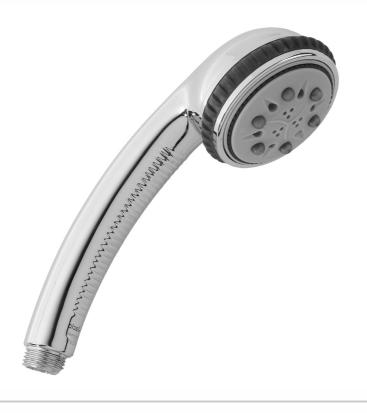

## **FEATURES:**

- 5 function handshower with 3" face
- 1/2" IPS male threads
- Rubber ring for easy grip, no slip adjustment of functions
- Comfortable ergonomic design