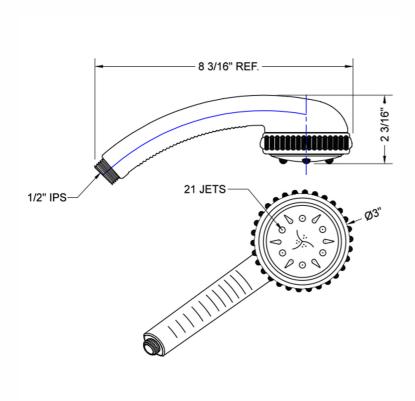

## **FEATURES:**

- 5 function handshower with 3" face
- 1/2" IPS male threads
- Rubber ring for easy grip, no slip adjustment of functions
- Comfortable ergonomic design

## **AVAILABLE FINISHES:**

Polished Chrome (PCH) Satin Chrome (SC) Bronze Umber (BU) Satin Nickel (SN) Pewter (PEW) Caramel Bronze (CB) Polished Nickel (PN) Antique Brass (AB) Antique Copper (ACU) Oil-Rubbed Bronze (ORB) Polished Brass (PB) Polished Copper (PCU) Vintage Bronze (VB) Satin Brass (SB) Matte Black (MBK) Satin Gold (SG) Polished Gold (PG) Black Nickel (BKN) Satin Cooper (SCU)

## SPECIFICATION DRAWING:



## SPRAY PATTERNS:









Full Rain Massage

Massage Nebulizing Mist®

Nebulizing Mist®/Full Rain