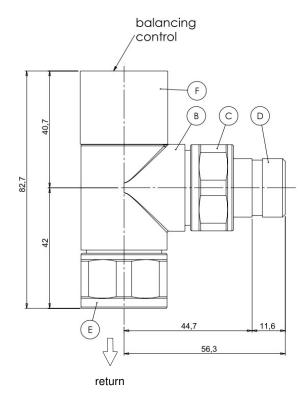

## **Tools & Materials Required**

Allen Key - 12mm Wrench - 29 mm Adjustable Wrench

| Key | Component                  | Qty |
|-----|----------------------------|-----|
| Α   | Manual Body (flow)         | 1   |
| В   | Manual Body (return)       | 1   |
| С   | Nut                        | 2   |
| D   | Valve Tail (1/2" BSP)      | 2   |
| Е   | Compression Fitting (16mm) | 2   |
| F   | Balancing Cap              | 1   |

## Assembly Instruction

Fit valve tails (D) to radiator using 12mm Allen Key, ensuring nut (C) is in place.

Note: over-tightening of valve tails may cause damage to surface finish of radiator connections. Do not use grips.

Loosen compression fittings (E) and apply valve bodies (A) & (B) to 15mm pipe tails.

Install radiator onto bracket mountings and tighten valve tails (D) onto valve bodies (A) & (B).

Tighten compression fittings (E).

After filling and venting radiator, remove balancing cap (F) and adjust balancing control to balance radiator