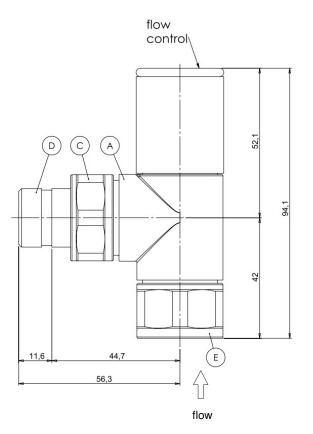

## **Tools & Materials Required**

Allen Key - 12mm Wrench - 29 mm Adjustable Wrench

| Key | Component                  | Qty |
|-----|----------------------------|-----|
| Α   | Manual Body (flow)         | 1   |
| В   | Manual Body (return)       | 1   |
| С   | Nut                        | 2   |
| D   | Valve Tail (1/2" BSP)      | 2   |
| Е   | Compression Fitting (16mm) | 2   |
| F   | Balancing Cap              | 1   |

## Assembly Instruction

Fit valve tails (D) to radiator using 12mm Allen Key, ensuring nut (C) is in place.

Note: over-tightening of valve tails may cause damage to surface finish of radiator connections. Do not use grips.

Loosen compression fittings (E) and apply valve bodies (A) & (B) to 15mm pipe tails.

Install radiator onto bracket mountings and tighten valve tails (D) onto valve bodies (A) & (B).

Tighten compression fittings (E).