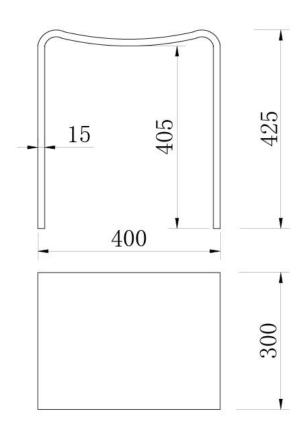

A

| Parts Included | QTY |
|----------------|-----|
| A - Stool      | 1   |

| Model # | Description | Finish | Weight (lb) | WxHxD (mm)      | WxHxD (Inches)     | Material Type |
|---------|-------------|--------|-------------|-----------------|--------------------|---------------|
| V9611   | Stool       | White  | 26          | 400 x 425 x 300 | 15.75 x 16.75 x 12 | Acrylic       |
| V9615   | Stool       | Black  | 26          | 400 x 425 x 300 | 15.75 x 16.75 x 12 | Acrylic       |