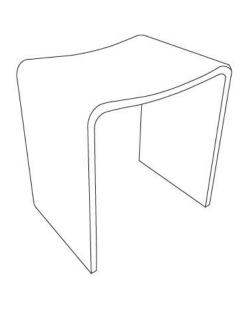

A

| Parts Included | QTY |
|----------------|-----|
| A - Stool      | 1   |

| Model # | Description | Finish | Weight (lb) | WxHxD (mm)      | WxHxD (Inches)     | Material Type |
|---------|-------------|--------|-------------|-----------------|--------------------|---------------|
| V9611   | Stool       | White  | 26          | 400 x 425 x 300 | 15.75 x 16.75 x 12 | Acrylic       |
| V9615   | Stool       | Black  | 26          | 400 x 425 x 300 | 15.75 x 16.75 x 12 | Acrylic       |