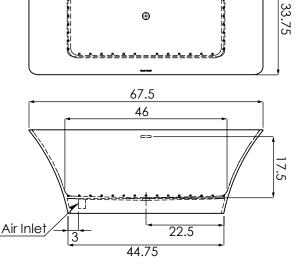

#### AVAILABLE SIZES

• 68.34.24

#### WATER CAPACITY

• 97 Gallons

#### WEIGHT

• 335 Pounds

#### BACK SLOPE

• 28°