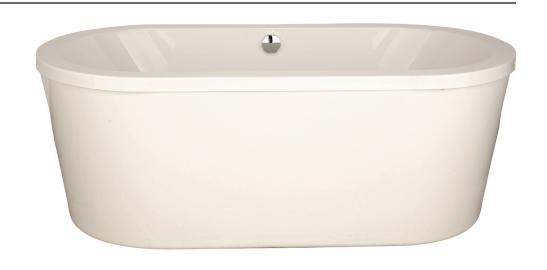

# **ESTEE 7236**

DESIGNER COLLECTION

Designed with an elogated bathing well and deck with its graceful curved lip, the Estee is an ideal choice for a freestanding installation. The striking tub provides a welcome respite for one or two. Visit <a href="http://www.hydrosystem.com">http://www.hydrosystem.com</a> for more details on our options and accessories.

### As Shown:

Acrylic Tub With Drain