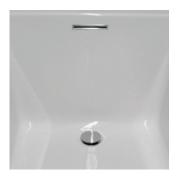

# **ESTEE 7236**

DESIGNER COLLECTION







Designed with an elogated bathing well and deck with its graceful curved lip, the Estee is an ideal choice for a freestanding installation. The striking tub provides a welcome respite for one or two. Visit <a href="http://www.hydrosystem.com">http://www.hydrosystem.com</a> for more details on our options and accessories.



#### **OPTIONS**

- \*Grab Bars
- \*Integral waste and overflow (linear)
- \*Chromatherapy-LED Lighting System
- Chromatherapy-LED Mini Spotlights
- Microban Antibacterial Protection
- Extra high density fiberglass
- Molded armrests
- Faucet sheft

- Thermal Air System
- Blower location
- Mood Light
- Hydro Coat
- Hydro Express quick ship



# **ESTEE 7236**

DESIGNER COLLECTION

# HS

### As Shown:

Acrylic Tub With Drain

#### FEATURES SHOWN:

- Anti-vortex suction
- Overflow location

#### ALSO AVAILABLE:

- Soaking tub only
- Thermal Air
- Faucet Shelf

#### SIZE:

72.36.24

### WATER CAPACITY:

68 Gallons

#### WEIGHT:

140 - 170 Pounds

#### Model 7236 Dimensions:

- (L)ength-72"
- (W)idth- 36"
- (H)eight Finish- 24"



#### ACRYLIC TUB

- Acrylic models finished in 1/8" thick laye