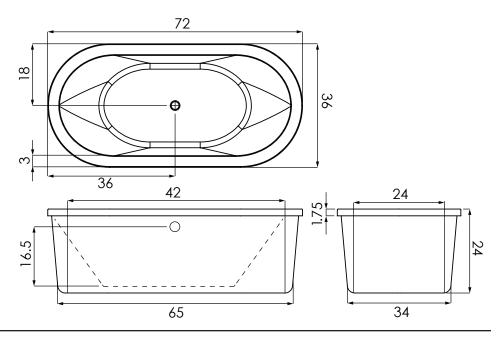

#### SIZE:

72.36.24

#### Model 7236 Dimensions:

- (L)ength-72"
- (W)idth- 36"
- (H)eight Finish- 24"