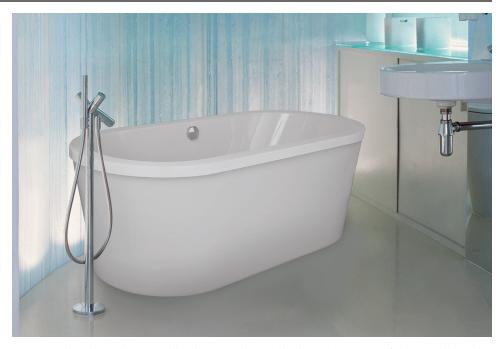

# **ESTEE 7236**

DESIGNER COLLECTION

Designed with an elogated bathing well and deck with its graceful curved lip, the Estee is an ideal choice for a freestanding installation. The striking tub provides a welcome respite for one or two. Visit <a href="http://www.hydrosystem.com">http://www.hydrosystem.com</a> for more details on our options and accessories.

### As Shown:

Acrylic Tub With Drain

#### SIZE:

72.36.24

### WATER CAPACITY:

68 Gallons

#### WEIGHT:

140 - 170 Pounds

#### Model 7236 Dimensions:

- (L)ength-72"
- (W)idth- 36"
- (H)eight Finish- 24"